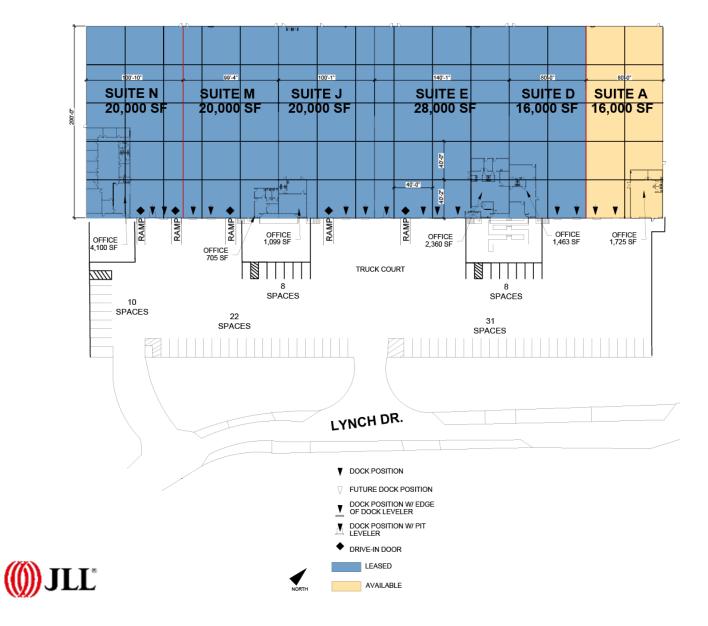

#### **FACILITY**

- 100,000 total SF
- 16,000 available SF
- 1,725 office SF
- 20' clear height
- 2 dock doors (1 with EOD leveler)
- 200' building depth
- 40' x 40' column spacing
- ESFR sprinkler system
- Front load building
- 400 amp power
- End cap