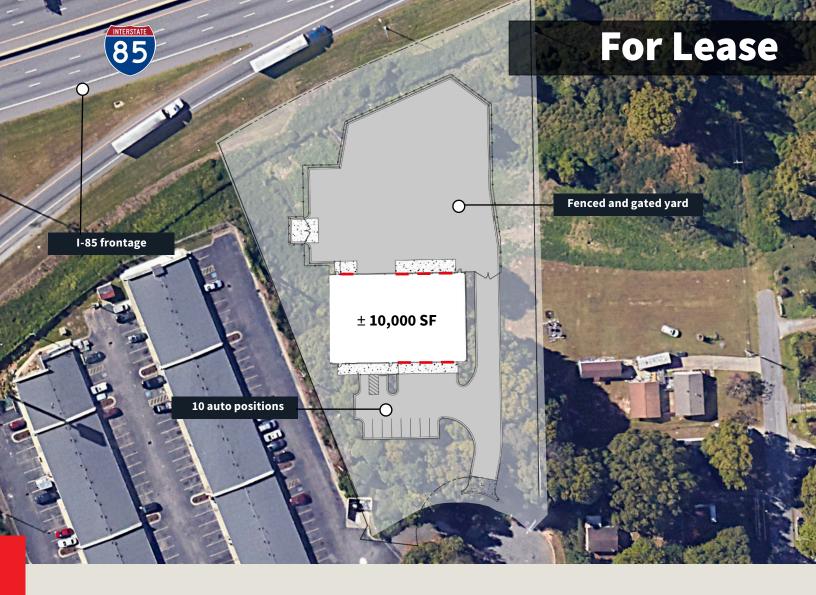

## ±10,000 s.f. stand-alone facility with fenced and gated yard

Zoned I-2 (Outdoor storage permitted)

## **Property specifications**

| Available s.f.      | ±10,000 SF         |  |
|---------------------|--------------------|--|
| Parcel size         | 2.43 AC            |  |
| Office s.f.         | ±1,200 SF          |  |
| Building dimensions | 122'6" x 80'8"     |  |
| Clearheight         | 20'                |  |
| Construction        | PEMB (clear span)  |  |
| Grade level doors   | 7 (12' × 14')      |  |
| Warehouse lighting  | LED                |  |
| Power               | 400 amps, 277/480V |  |
|                     |                    |  |

| Warehouse Heat | Suspended ga                         | Suspended gas fired                                   |  |  |
|----------------|--------------------------------------|-------------------------------------------------------|--|--|
| Zoning         | I-2                                  | I-2                                                   |  |  |
| Auto Parking   | 10 positions                         | 10 positions                                          |  |  |
| Asking Rate    | \$14.00/SF NN                        | \$14.00/SF NNN                                        |  |  |
| Delivery       | Q2 2024                              | Q2 2024                                               |  |  |
| Location       | I-85<br>I-485<br>CLT Airport<br>I-77 | ± 0.8 miles<br>± 15 miles<br>± 17 miles<br>± 23 miles |  |  |