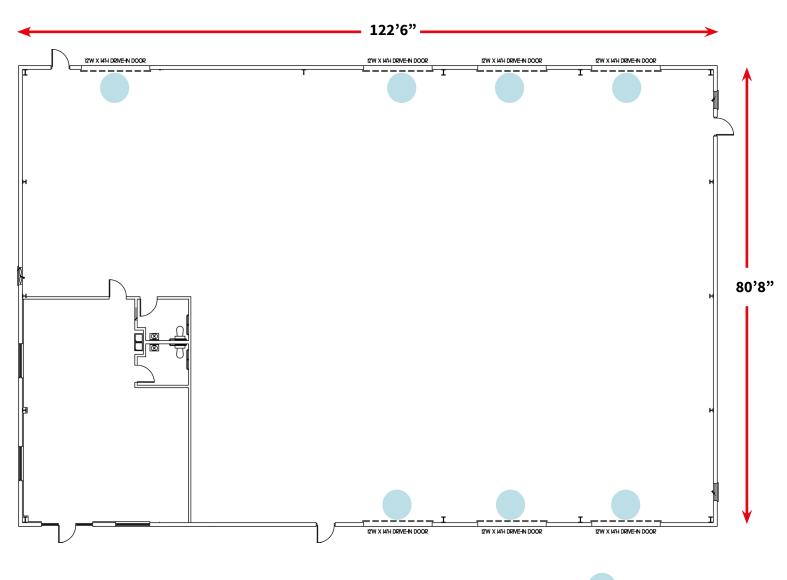

## **Property specifications**

| Available s.f.      | ±10,000 SF         |  |
|---------------------|--------------------|--|
| Parcel size         | 2.43 AC            |  |
| Office s.f.         | ±1,200 SF          |  |
| Building dimensions | 122'6" x 80'8"     |  |
| Clearheight         | 20'                |  |
| Construction        | PEMB (clear span)  |  |
| Grade level doors   | 7 (12' × 14')      |  |
| Warehouse lighting  | LED                |  |
| Power               | 400 amps, 277/480V |  |
|                     |                    |  |