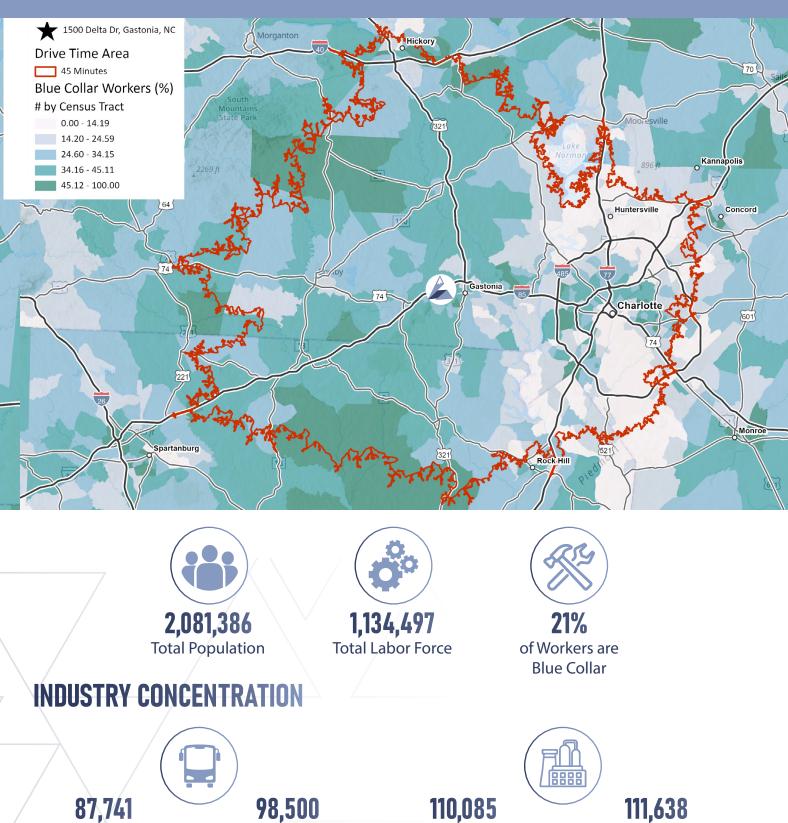

## **A STRONG WORKFORCE**

Transportation/ Warehouse Employees 2023

### 98,500

Transportation/ Warehouse Employees 2030

### 110,085

Manufacturing **Firms** 2023