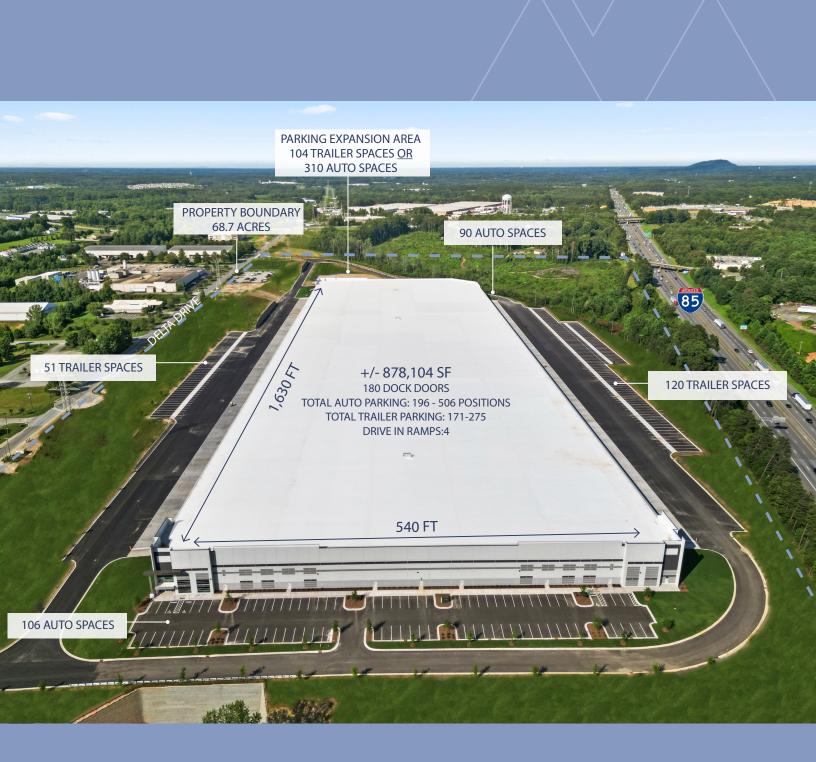

## **BUILDING SPECS**

| Total SF            | ± 878,104 SF                                                             |
|---------------------|--------------------------------------------------------------------------|
| Building Dimensions | 540' x 1630'                                                             |
| Available SF        | ±264,060 - 878,104 SF                                                    |
| Truck Court Depth   | 185'                                                                     |
| Bay Size            | ±29,340 SF                                                               |
| Trailer Parking     | 171 - 275 positions                                                      |
| Office SF           | To suit                                                                  |
| Auto Parking        | 196 - 506 positions                                                      |
| Clear Height        | 40'                                                                      |
| Column Spacing      | 54'4" X 50' (70' speed bays)                                             |
| Dock Doors          | 180 (9'x10') with view panels. 16 with 45,000 lb mechanical pit levelers |
| Sprinkler           | ESFR                                                                     |
| Drive in Doors      | 4 (14' X 16')                                                            |
| Lighting            | 25' FC with motion sensors                                               |
| Power               | Four 1,000 amp 277/480V<br>8 MW within first 6 months of lease signature |
| Floors              | 7" 4,000 psi (70' speed bays - reinforced)                               |