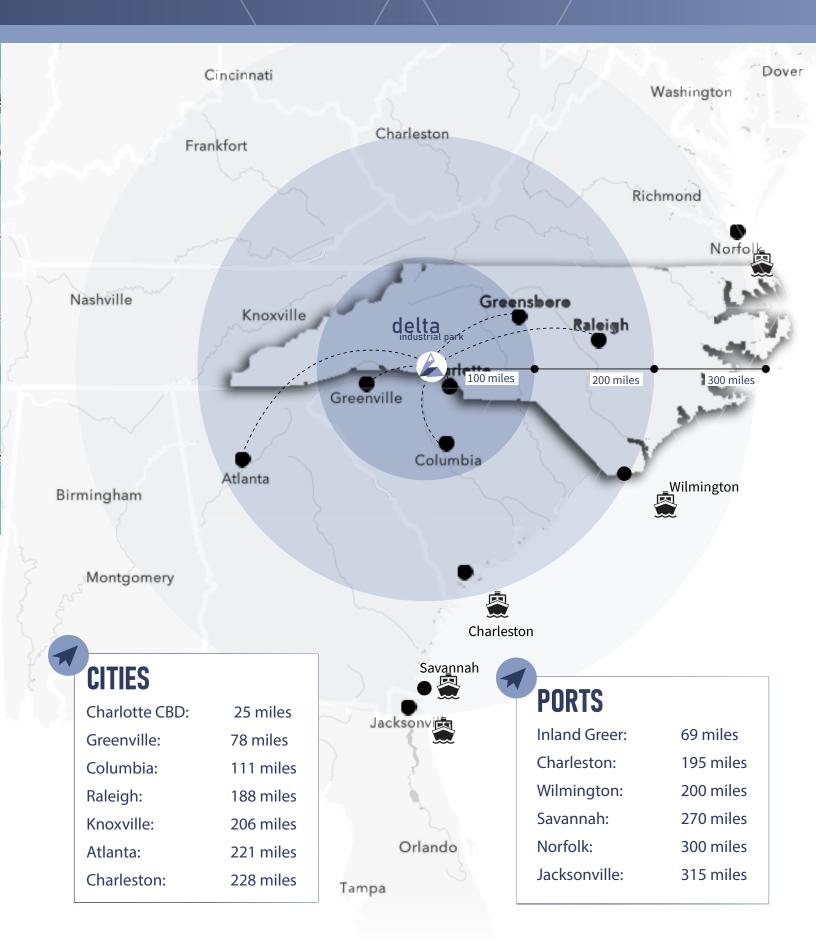

## **DIRECT FRONTAGE TO I-85**

DELTA INDUSTRIAL PARK IS LOCATED RIGHT OFF I-85 BETWEEN CHARLOTTE AND GASTONIA.

# ACCESS TO THE SOUTH EAST

Brad Cherry +1 704 927 3013 brad.cherry@jll.com

Spencer Yorke +1 704 927 3004 spencer.yorke@jll.com