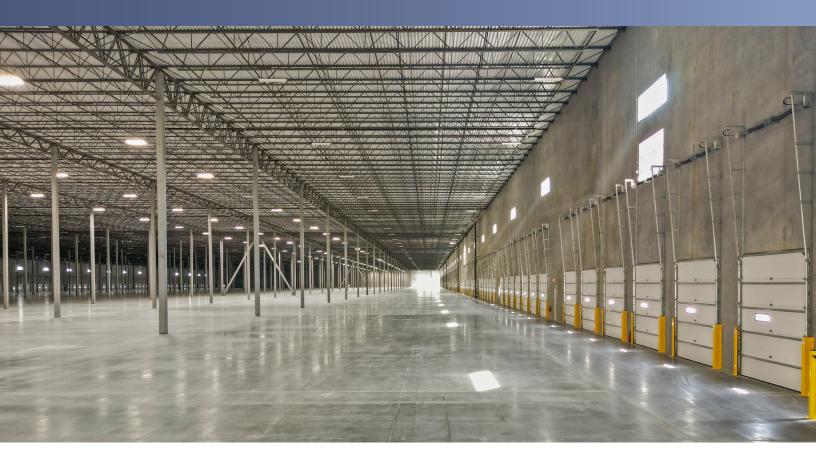

### THE SITE

1500 DELTA DRIVE IS A +/- 878,104 SF NEW INDUSTRIAL DEVELOPMENT IN GASTONIA, NORTH CAROLINA.

THE SITE IS SITUATED DIRECTLY ALONG INTERSTATE 85, WHICH PROVIDES ACCESS TO I-485, I-77, AND HIGHWAY 321.

## **BUILDING SPECS**

| Total SF            | ± 878,104 SF                                                             |
|---------------------|--------------------------------------------------------------------------|
| Building Dimensions | 540' x 1630'                                                             |
| Available SF        | ±264,060 - 878,104 SF                                                    |
| Truck Court Depth   | 185'                                                                     |
| Bay Size            | ±29,340 SF                                                               |
| Trailer Parking     | 171 - 275 positions                                                      |
| Office SF           | To suit                                                                  |
| Auto Parking        | 196 - 506 positions                                                      |
| Clear Height        | 40'                                                                      |
| Column Spacing      | 54'4" X 50' (70' speed bays)                                             |
| Dock Doors          | 180 (9'x10') with view panels. 16 with 45,000 lb mechanical pit levelers |
| Sprinkler           | ESFR                                                                     |
| Drive in Doors      | 4 (14' X 16')                                                            |
| Lighting            | 25' FC with motion sensors                                               |
| Power               | Four 1,000 amp 277/480V<br>8 MW within first 6 months of lease signature |
| Floors              | 7" 4,000 psi (70' speed bays - reinforced)                               |