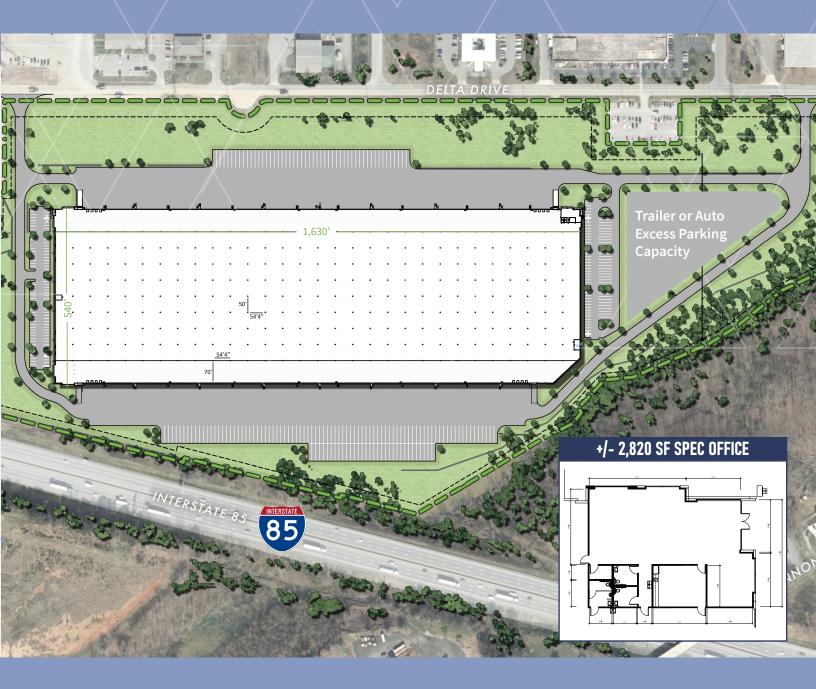

## **BUILDING SPECS**

| Total SF            | ± 878,104 SF                                                             |
|---------------------|--------------------------------------------------------------------------|
| Building Dimensions | 540' x 1630'                                                             |
| Available SF        | ±264,060 - 878,104 SF                                                    |
| Truck Court Depth   | 185'                                                                     |
| Bay Size            | ±29,340 SF                                                               |
| Trailer Parking     | 171 - 275 positions                                                      |
| Office SF           | To suit                                                                  |
| Auto Parking        | 196 - 506 positions                                                      |
| Clear Height        | 40'                                                                      |
| Column Spacing      | 54'4" X 50' (70' speed bays)                                             |
| Dock Doors          | 180 (9'x10') with view panels. 16 with 45,000 lb mechanical pit levelers |
| Sprinkler           | ESFR                                                                     |
| Drive in Doors      | 4 (14' X 16')                                                            |
| Lighting            | 25' FC with motion sensors                                               |
| Power               | Four 1,000 amp 277/480V<br>8 MW within first 6 months of lease signature |
| Floors              | 7" 4,000 psi (70' speed bays - reinforced)                               |