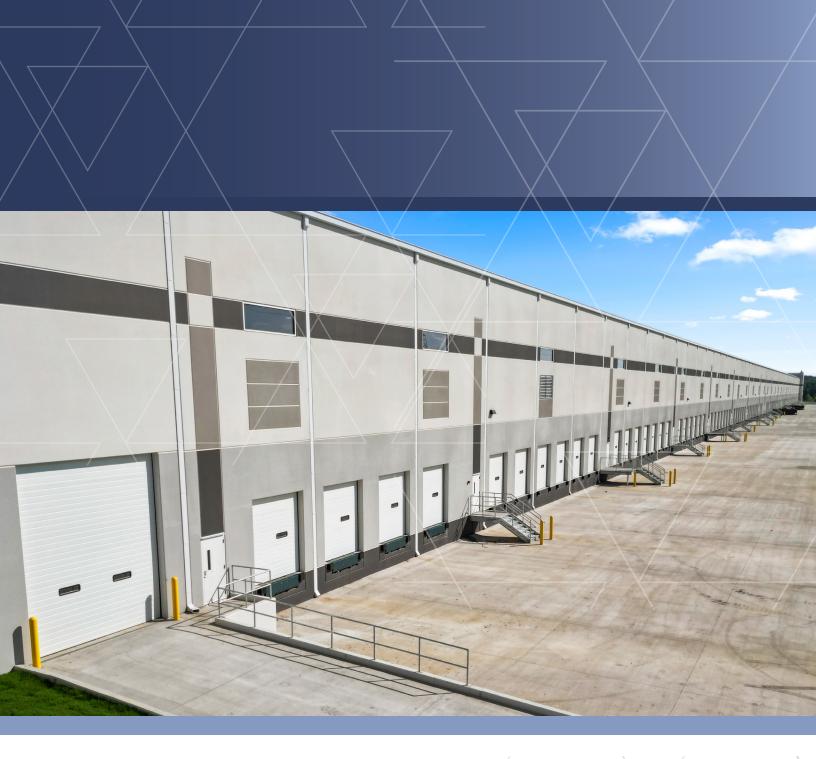

### THE SITE

1500 DELTA DRIVE IS A +/- 878,104 SF NEW INDUSTRIAL DEVELOPMENT IN GASTONIA, NORTH CAROLINA.

THE SITE IS SITUATED DIRECTLY ALONG INTERSTATE 85, WHICH PROVIDES ACCESS TO I-485, I-77, AND HIGHWAY 321.

## **BUILDING SPECS**

| Total SF            | ± 878,104 SF                                                             |
|---------------------|--------------------------------------------------------------------------|
| Building Dimensions | 540' x 1630'                                                             |
| Available SF        | ±264,060 - 878,104 SF                                                    |
| Truck Court Depth   | 185'                                                                     |
| Bay Size            | ±29,340 SF                                                               |
| Trailer Parking     | 171 - 275 positions                                                      |
| Office SF           | To suit                                                                  |
| Auto Parking        | 196 - 506 positions                                                      |
| Clear Height        | 40'                                                                      |
| Column Spacing      | 54'4" X 50' (70' speed bays)                                             |
| Dock Doors          | 180 (9'x10') with view panels. 16 with 45,000 lb mechanical pit levelers |
| Sprinkler           | ESFR                                                                     |
| Drive in Doors      | 4 (14' X 16')                                                            |
| Lighting            | 25' FC with motion sensors                                               |
| Power               | Four 1,000 amp 277/480V<br>8 MW within first 6 months of lease signature |
| Floors              | 7" 4,000 psi (70' speed bays - reinforced)                               |