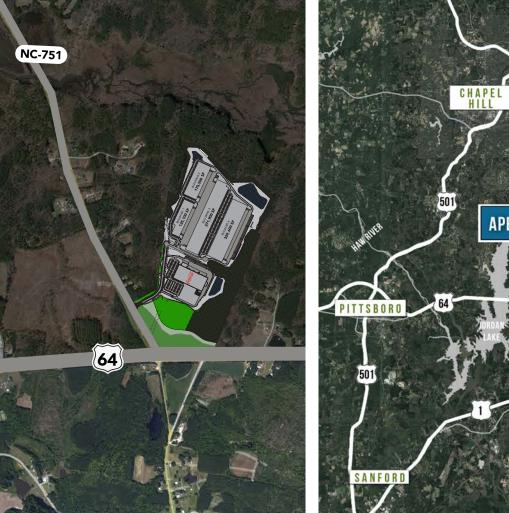

#### **PARK FEATURES**

Up to  $\pm$ 1,046,150 SF available at the intersection of NC-751 and US-64 in Apex, NC Delivering Q3 2024

Centrally located between Raleigh, Durham, Chapel Hill and the South Wake County Growth corridors

The 1.2MM SF park features state-of-the-art construction and building aesthetics, a prime distribution location, numerous nearby amenities, and access to major population centers

20 minutes to Research Triangle Park and RDU