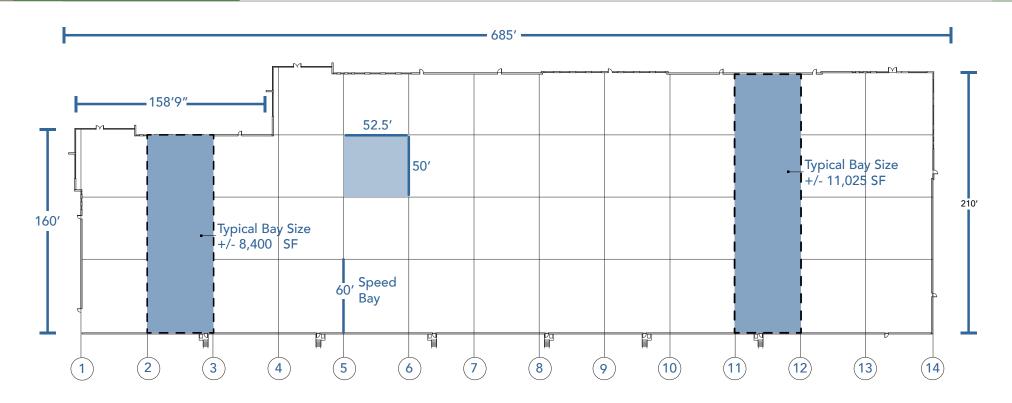

| OVERALL SQUARE FOOTAGE   | +/- 138,079 SF                   |
|--------------------------|----------------------------------|
| OVERALL DIMENSIONS       | 685' x 210'                      |
| TYPICAL BAY SPACING      | 52'6" x 50' with a 60' Speed Bay |
| TYPICAL BAYS             | +/- 11,025 SF                    |
|                          | +/- 8,400 SF                     |
| DOCK-HIGH DOORS (9'X10') | Thirty Seven (37)                |
| DRIVE-IN DOORS (14'X16') | Two (2)                          |
|                          |                                  |