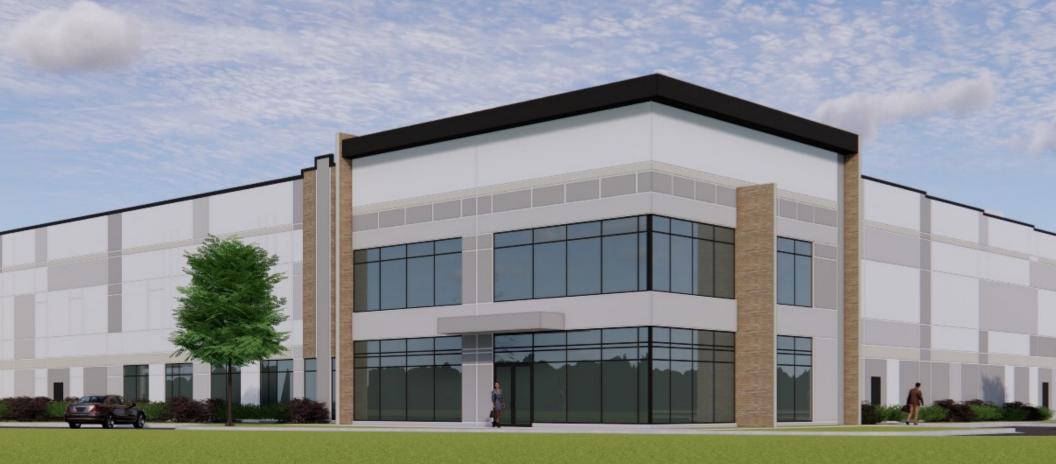

# APEX GATEWAY

1.2MM SF Master Planned Industrial and Life Science Park at the Intersection of NC-751 & US-64 in Apex, NC

+/- 1,046,150 SF AVAILABLE

**DELIVERING Q3 2024** 

Al Williams 919.424.8154 al.williams@jll.com

The 1.2MM SF park features state-of-the-art construction and building aesthetics, a prime distribution location, numerous nearby amenities, and access to major population centers

20 minutes to Research Triangle Park and RDU