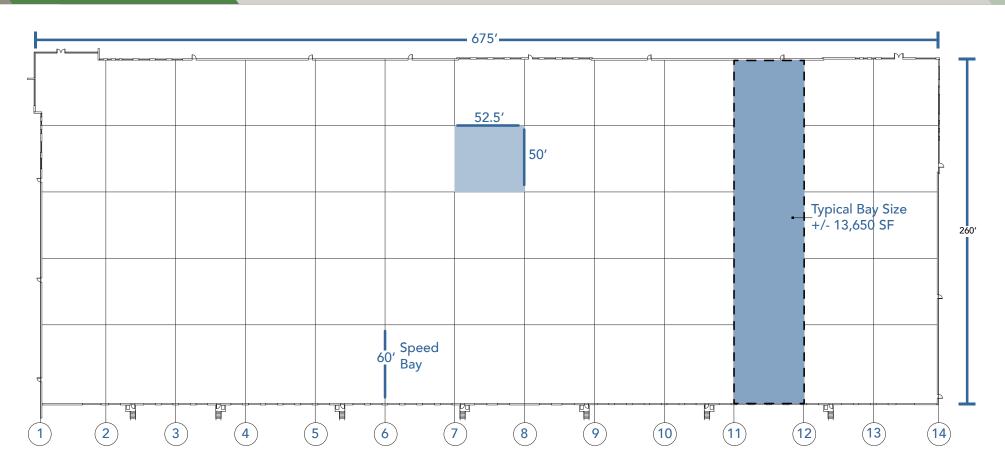

| OVERALL SQUARE FOOTAGE   | +/- 176,571 SF                   |
|--------------------------|----------------------------------|
| OVERALL DIMENSIONS       | 675' x 260'                      |
| TYPICAL BAY SPACING      | 52'6" x 50' with a 60' Speed Bay |
| TYPICAL BAY              | +/- 13,650 SF                    |
| DOCK-HIGH DOORS (9'X10') | Thirty Six (36)                  |
| DRIVE-IN DOORS (14'X16') | Two (2)                          |
|                          |                                  |