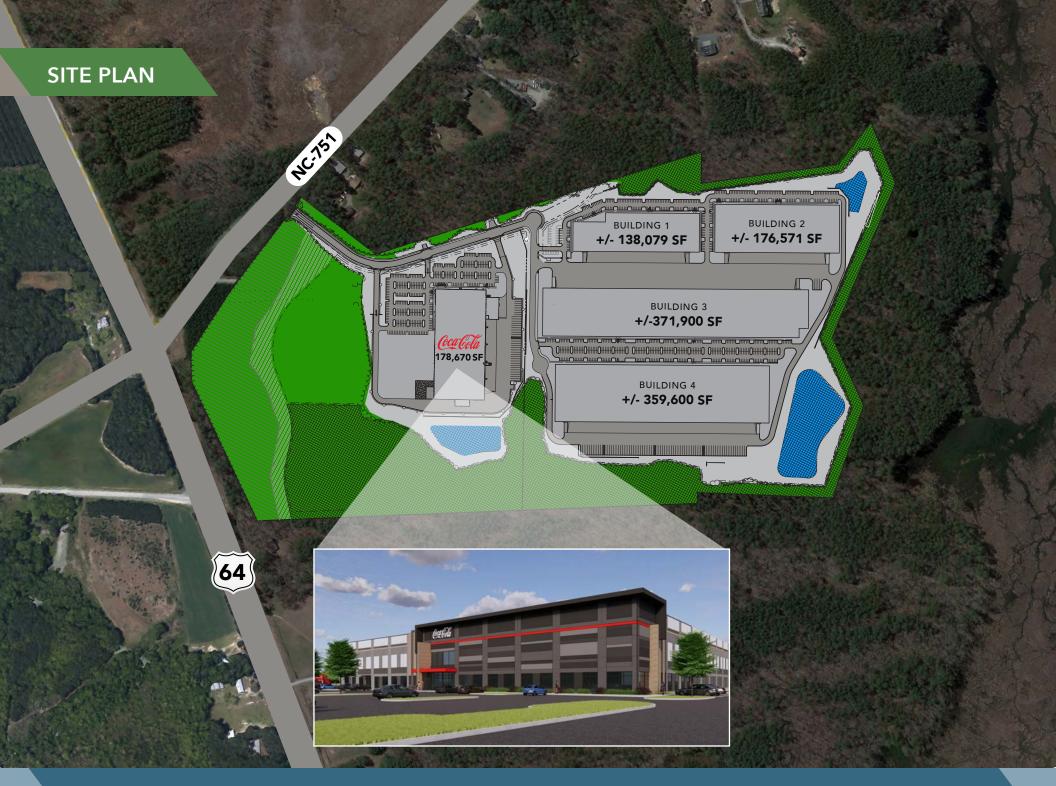

## **BUILDING INFORMATION FOR BUILDINGS 1 & 2**

| SITE PLAN AND BUI | ILDING STATS                             |
|-------------------|------------------------------------------|
| LOCATION          | US Highway 64 & NC 751-N, Apex, NC 27523 |
| COUNTY            | Chatham                                  |
| OFFICE SF         | Build-to-Suit                            |
| ZONING            | LI-CZ                                    |
| CLEAR HEIGHT      | 32'                                      |
| FIRE PROTECTION   | ESFR                                     |
| BUILDING SF       | +/- 138,079 SF and +/- 176,571 SF        |
| TRUCK COURT       | 130' Concrete Truck Courts               |
| CAR PARKING       | 1 per 1,000 SF (Typical)                 |
| TRAILER PARKING   | Available                                |
| SPACE AVAILABLE   | 25,600 SF to +/- 176,571 SF              |

| OVERALL SQUARE FOOTAGE   | +/- 138,079 SF                   |
|--------------------------|----------------------------------|
| OVERALL DIMENSIONS       | 685' x 210'                      |
| TYPICAL BAY SPACING      | 52'6" x 50' with a 60' Speed Bay |
| TYPICAL BAYS             | +/- 11,025 SF                    |
|                          | +/- 8,400 SF                     |
| DOCK-HIGH DOORS (9'X10') | Thirty Seven (37)                |
| DRIVE-IN DOORS (14'X16') | Two (2)                          |
|                          |                                  |

| OVERALL SQUARE FOOTAGE   | +/- 176,571 SF                   |
|--------------------------|----------------------------------|
| OVERALL DIMENSIONS       | 675' x 260'                      |
| TYPICAL BAY SPACING      | 52'6" x 50' with a 60' Speed Bay |
| TYPICAL BAY              | +/- 13,650 SF                    |
| DOCK-HIGH DOORS (9'X10') | Thirty Six (36)                  |
| DRIVE-IN DOORS (14'X16') | Two (2)                          |
|                          |                                  |