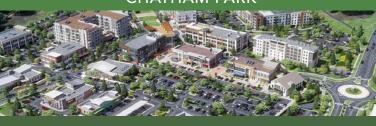

X16') | Two (2)                          |
|                          |                                  |



| OVERALL SQUARE FOOTAGE   | +/- 176,571 SF                   |
|--------------------------|----------------------------------|
| OVERALL DIMENSIONS       | 675' x 260'                      |
| TYPICAL BAY SPACING      | 52'6" x 50' with a 60' Speed Bay |
| TYPICAL BAY              | +/- 13,650 SF                    |
| DOCK-HIGH DOORS (9'X10') | Thirty Six (36)                  |
| DRIVE-IN DOORS (14'X16') | Two (2)                          |
|                          |                                  |

#### **AREA MAP**



#### RESEARCH TRIANGLE PARK



Largest research park in the United States occupying 7,000 acres and home to more than 300 companies

#### **CHATHAM PARK**



7,000 Acre Mixed-Use Community

#### **NC MEGASITES**

Wolfspeed – 1,800 Jobs & \$5B of Investment Toyota – 2,100 Jobs & ~\$4B of Investment VinFast – 7,500 Jobs & \$4B of Investment

VinFast, Toyota, & Wolfspeed collectively to create 11,400 jobs and invest ~\$13B within 45 minutes of AG

#### **NEARBY AMENITIES**





# **Contact Us**

### **Al Williams**

919.424.8154 al.williams@jll.com

#### **Matt Winters**

919.424.8452 matt.winters@jll.com

#### **Tim Robertson**

704.926.1405 tim.robertson@beacondevelopment.com