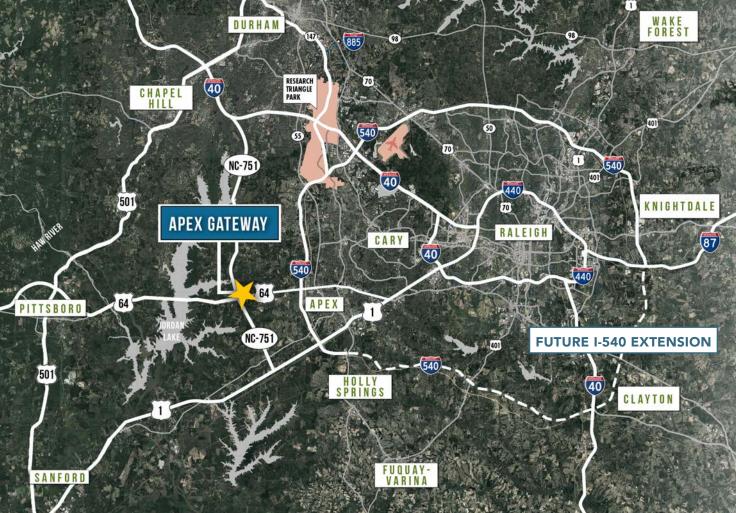

#### **DRIVE TIMES**

**DOWNTOWN RALEIGH** 

**CARY** 

**RTP** 

**RDU AIRPORT** 

**DOWNTOWN DURHAM** 

20 miles, 22 minutes

8 miles, 12 minutes

16 miles, 15 minutes

17 miles, 15 minutes

22 miles, 20 minutes

#### RESEARCH TRIANGLE PARK

Largest research park in the United States occupying 7,000 acres and home to more than 300 companies

#### **NC MEGASITES**

Wolfspeed – 1,800 Jobs & \$5B of Investment Toyota – 2,100 Jobs & ~\$4B of Investment VinFast – 7,500 Jobs & \$4B of Investment

VinFast, Toyota, & Wolfspeed collectively to create 11,400 jobs and invest ~\$13B within 45 minutes of AG