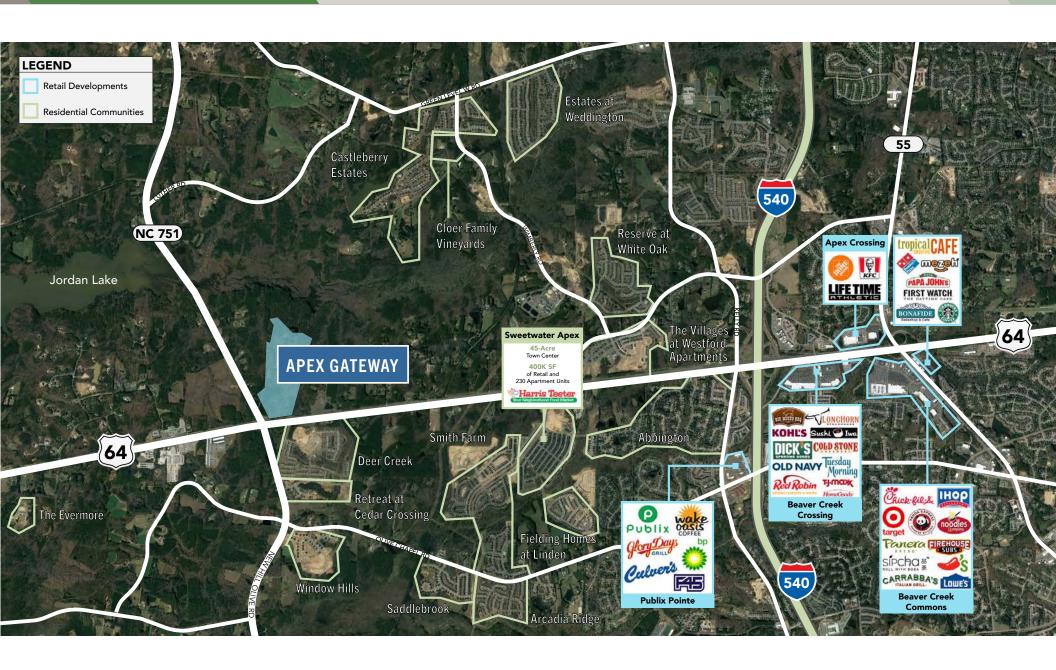

ING      | 52'6" x 50' with a 60' Speed Bay |
| TYPICAL BAY              | +/- 13,650 SF                    |
| DOCK-HIGH DOORS (9'X10') | Thirty Six (36)                  |
| DRIVE-IN DOORS (14'X16') | Two (2)                          |
|                          |                                  |

#### **AREA MAP**



#### RESEARCH TRIANGLE PARK



Largest research park in the United States occupying 7,000 acres and home to more than 300 companies

#### **CHATHAM PARK**



7,000 Acre Mixed-Use Community

#### **NC MEGASITES**

Wolfspeed – 1,800 Jobs & \$5B of Investment Toyota – 2,100 Jobs & ~\$4B of Investment VinFast – 7,500 Jobs & \$4B of Investment

VinFast, Toyota, & Wolfspeed collectively to create 11,400 jobs and invest ~\$13B within 45 minutes of AG

#### **NEARBY AMENITIES**





# **Contact Us**

### **Al Williams**

919.424.8154 al.williams@jll.com

#### **Matt Winters**

919.424.8452 matt.winters@jll.com

#### **Tim Robertson**

704.926.1405 tim.robertson@beacondevelopment.com