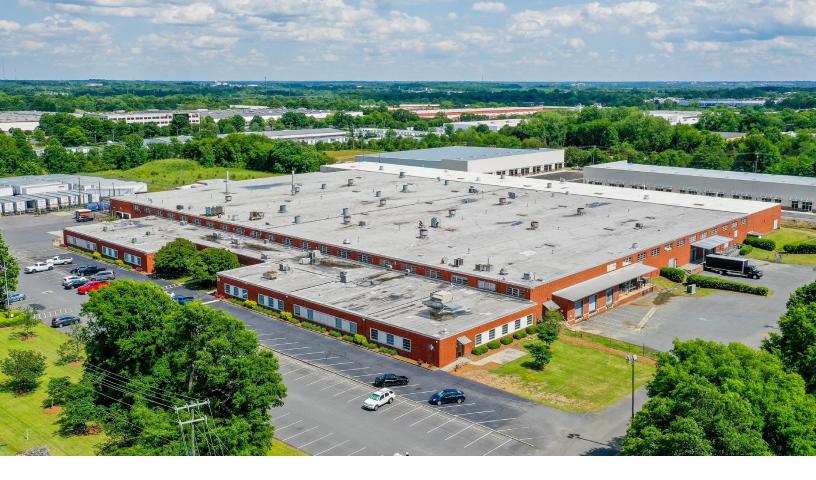

# **FOR LEASE**

9415 Pioneer Ave | Charlotte, NC Industrial space for lease with newly renovated office

± 48,615 SF

### **Property Overview**

± 48,615 s.f. available for lease

- ± 800 s.f. of office
- 2 dock high doors (with dock levelers)
- 20' clear height

Multi-tenant facility

Located in the Westinghouse submarket Ability for ± 10,000 s.f. of outdoor storage