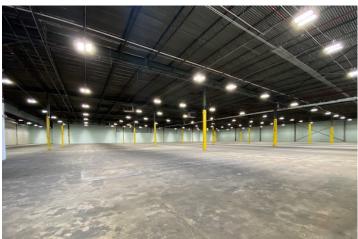

### **Property Overview**

± 48,615 s.f. available for lease

- ± 800 s.f. of office
- 2 dock high doors (with dock levelers)
- 20' clear height

Multi-tenant facility

Located in the Westinghouse submarket Ability for ± 10,000 s.f. of outdoor storage

## **Property Specifications**

| Address         | 9415 Pioneer Ave, Charlotte, NC 28273                                                    |
|-----------------|------------------------------------------------------------------------------------------|
| Building size   | 48,615 s.f                                                                               |
| Office size     | 800 s.f                                                                                  |
| Submarket       | Westinghouse                                                                             |
| Tenancy         | Multi-tenant facility                                                                    |
| Construction    | Masonry construction                                                                     |
| Clear height    | 20'                                                                                      |
| Dock high doors | 2 (9' x 9') with dock levelers<br>Expandable                                             |
| Sprinklers      | Wet                                                                                      |
| Power           | (1) 200 amp panel<br>(1) 100 amp panel                                                   |
| Parking         | 25 auto positions                                                                        |
| Features        | Truck court can be secured<br>Additional 10,000 SF of outdoor<br>storage can be graveled |
| Lease Rate      | Please call broker                                                                       |
| Availability    | Immediate                                                                                |