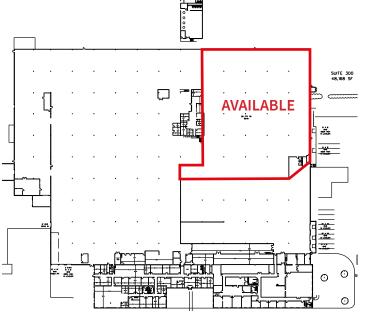

### **Property Overview**

± 48,615 s.f. available for lease

- ± 800 s.f. of office
- 2 dock high doors (with dock levelers)
- 20' clear height

Multi-tenant facility

Located in the Westinghouse submarket Ability for ± 10,000 s.f. of outdoor storage

## **Property Specifications**

| Address         | 9415 Pioneer Ave, Charlotte, NC 28273                                                    |
|-----------------|------------------------------------------------------------------------------------------|
| Building size   | 48,615 s.f                                                                               |
| Office size     | 800 s.f                                                                                  |
| Submarket       | Westinghouse                                                                             |
| Tenancy         | Multi-tenant facility                                                                    |
| Construction    | Masonry construction                                                                     |
| Clear height    | 20'                                                                                      |
| Dock high doors | 2 (9' x 9') with dock levelers<br>Expandable                                             |
| Sprinklers      | Wet                                                                                      |
| Power           | (1) 200 amp panel<br>(1) 100 amp panel                                                   |
| Parking         | 25 auto positions                                                                        |
| Features        | Truck court can be secured<br>Additional 10,000 SF of outdoor<br>storage can be graveled |
| Lease Rate      | Please call broker                                                                       |
| Availability    | Immediate                                                                                |