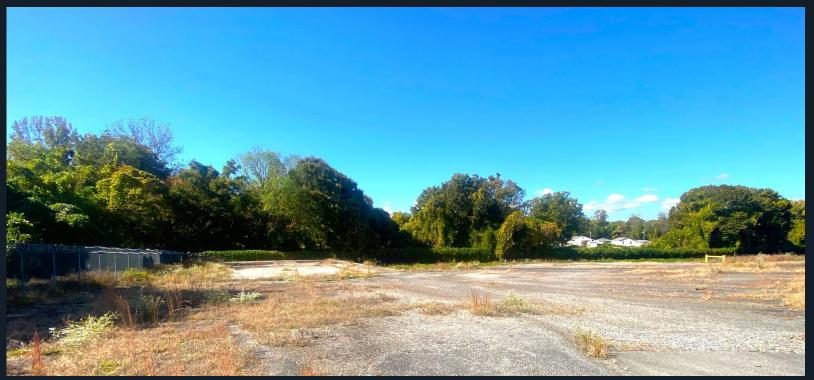

## **Property Specifications**

| Address        | 859 Dr. Martin Luther King Jr. Way   Gastonia, NC                                 |
|----------------|-----------------------------------------------------------------------------------|
| Usable Acreage | ± 3.50 AC, Willing to subdivide                                                   |
| Zoning         | I-U (Urban Industrial)<br>Allows many outdoor storage uses                        |
| Utilities      | Site has access to public water, sewer, electricity, gas, and telecommunications  |
| Pricing        | \$6,500/month NNN                                                                 |
| Features       | Lot is paved, graveled, and gated<br>Fully fenced, 6' chain link with barbed wire |