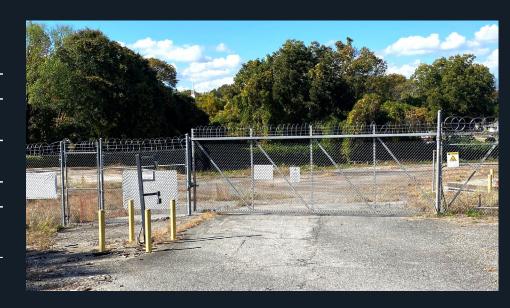

## **Property Specifications**

| Address        | 859 Dr. Martin Luther King Jr. Way   Gastonia, NC                                 |
|----------------|-----------------------------------------------------------------------------------|
| Usable Acreage | ± 3.50 AC, Willing to subdivide                                                   |
| Zoning         | I-U (Urban Industrial)<br>Allows many outdoor storage uses                        |
| Utilities      | Site has access to public water, sewer, electricity, gas, and telecommunications  |
| Pricing        | \$6,500/month NNN                                                                 |
| Features       | Lot is paved, graveled, and gated<br>Fully fenced, 6' chain link with barbed wire |