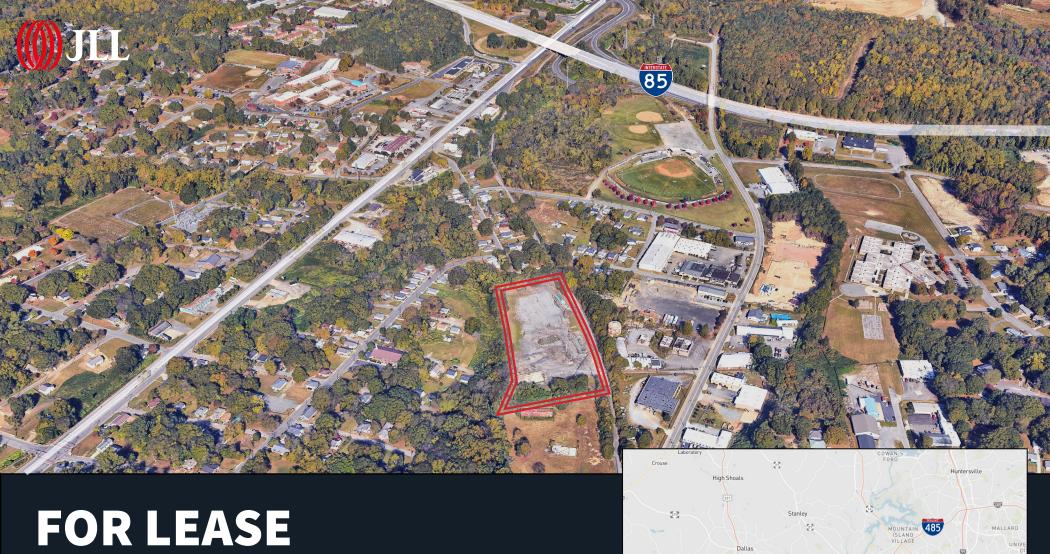

859 Dr. Martin Luther King Jr. Way Gastonia, NC 28054

± 3.50 AC of Fenced & Graveled Industrial Land

**Rich Grieder** Exec. Vice President rich.grieder@jll.com

## **Property Specifications**

| Address        | 859 Dr. Martin Luther King Jr. Way   Gastonia, NC                                 |
|----------------|-----------------------------------------------------------------------------------|
| Usable Acreage | ± 3.50 AC, Willing to subdivide                                                   |
| Zoning         | I-U (Urban Industrial)<br>Allows many outdoor storage uses                        |
| Utilities      | Site has access to public water, sewer, electricity, gas, and telecommunications  |
| Pricing        | \$6,500/month NNN                                                                 |
| Features       | Lot is paved, graveled, and gated<br>Fully fenced, 6' chain link with barbed wire |