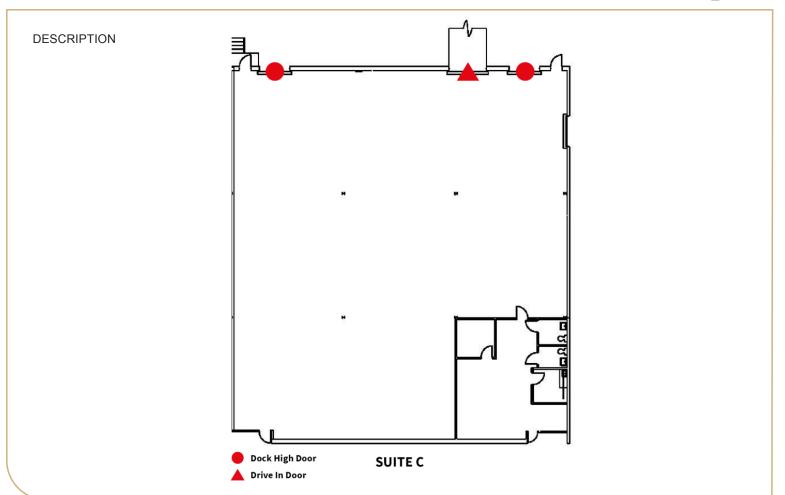

## Suite C

| Available | ± 9,600 SF                         |
|-----------|------------------------------------|
| Office    | ± 1,000 SF                         |
| Loading   | 2 Dock High Doors, 1 Drive-In Door |