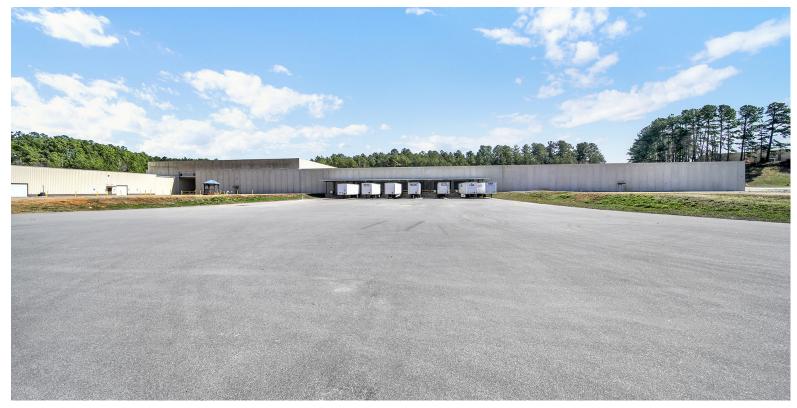

## Property specifications

| Building       | East Building                |
|----------------|------------------------------|
| Total s.f.     | ±190,000 s.f.                |
| Available s.f. | ±190,000 s.f.                |
| Office s.f.    | ±2,000 SF                    |
| Clear height   | 22' - 30'                    |
| Dock doors     | 6 (10' X 10') w pit levelers |
| Drive in doors | 3                            |
| Column Spacing | 33' X 64'7"                  |
| Sprinkler      | ESFR                         |
| Floorthickness | 8"                           |
| Lighting       | LED with motion sensors      |
| Power          | 480V, 3 ph                   |