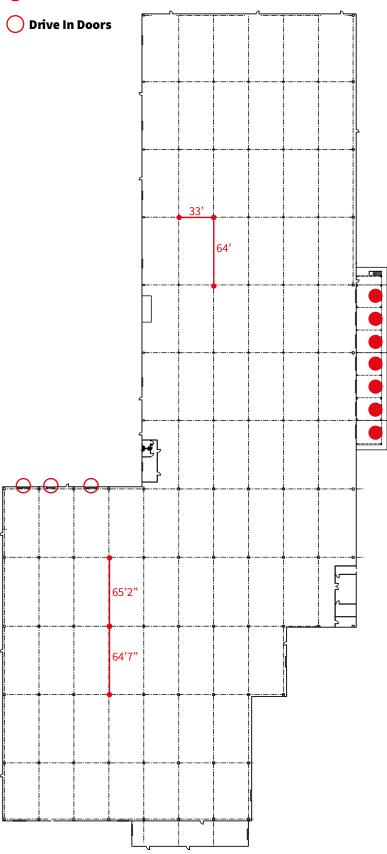

## **East Building Floorplan**

## Property specifications

| Building       | East Building                |
|----------------|------------------------------|
| Total s.f.     | ±190,000 s.f.                |
| Available s.f. | ±190,000 s.f.                |
| Office s.f.    | ±2,000 SF                    |
| Clear height   | 22' - 30'                    |
| Dock doors     | 6 (10' X 10') w pit levelers |
| Drive in doors | 3                            |
| Column Spacing | 33' X 64'7"                  |
| Sprinkler      | ESFR                         |
| Floorthickness | 8"                           |
| Lighting       | LED with motion sensors      |
| Power          | 480V, 3 ph                   |