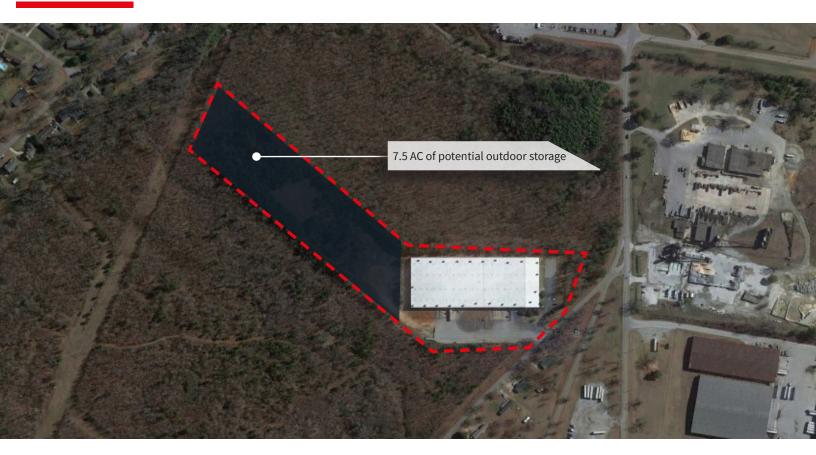

#### **Property Highlights**

- ± 121,000 SF available
- Easy interstate access
- ESFR sprinkler system
- ± 1.0 7.5 AC laydown yard
- Heavy power

Chad Stepp +1 864 641 8536 chad.stepp@jll.com

## **Property Specifications**

| Available Space     | ±121,000 SF                             | Electrical      | 3 phase, 1,600 AMP,<br>480/277∨                |
|---------------------|-----------------------------------------|-----------------|------------------------------------------------|
| Office Space        | ±3,165 SF                               | Sprinkler       | ESFR (100.41 GPM/SF)                           |
| Year Built          | 2003                                    | Ventilation     | 23 roof mounted ventilation fans               |
| Clear Height        | 21'3"-23'3"                             | Heat            | 14 gas suspended<br>heaters                    |
| Building Dimensions | 220' x 550'                             | Roof            | New Membrane<br>Coating                        |
| Load Type           | Rear Load                               | - Truck Court   | 150' with concrete                             |
| Dock Doors          | 8                                       |                 | apron                                          |
| Drive In Doors      | 2                                       | Parking         | 47 auto (expandable)<br>8 trailer (expandable) |
| Dock Equipment      | 8 pit levelers, 5 dock<br>locks & seals | Outdoor Storage | ± 1.0 AC (expandable<br>to 7.5 AC)             |
| Column Spacing      | 27' x 54'                               | Power           | Duke Energy                                    |
| Lighting            | LED                                     | Water           | Anderson County<br>Water                       |