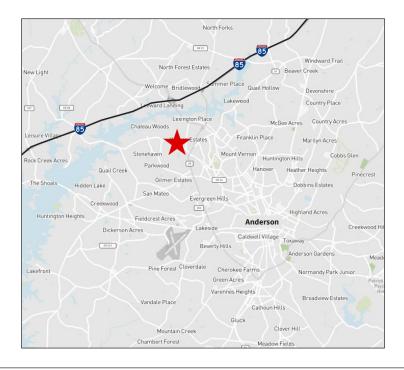

## **Location Features**

#### **Distances**

| Interstate I-85   | ±2.7 miles   |
|-------------------|--------------|
| Anderson          | ± 5.3 miles  |
| Clemson           | ± 14.9 miles |
| Interstate I-185  | ± 28.6 miles |
| Greenville        | ± 30.8 miles |
| Interstate I-385  | ± 38.1 miles |
| GSP Int. Airport  | ± 40.9 miles |
| Inland Port Greer | ± 45.4 miles |