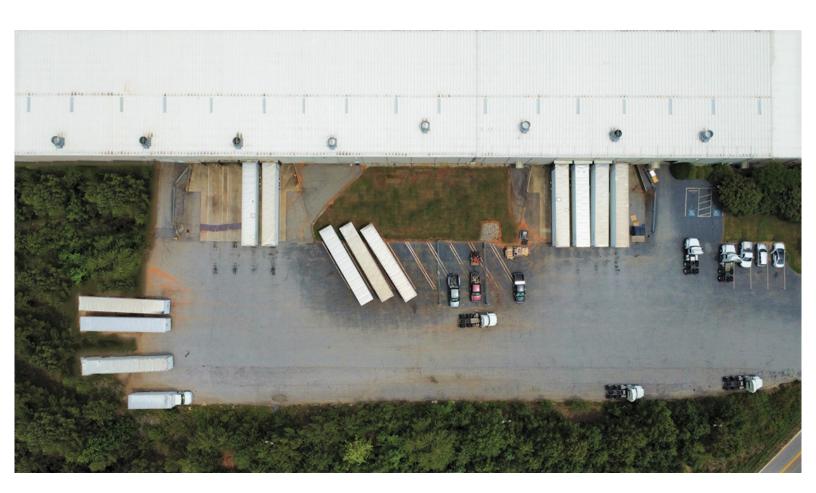

## **Property Specifications**

| Available Space     | ±121,000 SF                             | Electrical      | 3 phase, 1,600 AMP,<br>480/277∨                |
|---------------------|-----------------------------------------|-----------------|------------------------------------------------|
| Office Space        | ±3,165 SF                               | Sprinkler       | ESFR (100.41 GPM/SF)                           |
| Year Built          | 2003                                    | Ventilation     | 23 roof mounted ventilation fans               |
| Clear Height        | 21'3"-23'3"                             | Heat            | 14 gas suspended<br>heaters                    |
| Building Dimensions | 220' x 550'                             | Roof            | New Membrane<br>Coating                        |
| Load Type           | Rear Load                               | - Truck Court   | 150' with concrete                             |
| Dock Doors          | 8                                       |                 | apron                                          |
| Drive In Doors      | 2                                       | Parking         | 47 auto (expandable)<br>8 trailer (expandable) |
| Dock Equipment      | 8 pit levelers, 5 dock<br>locks & seals | Outdoor Storage | ± 1.0 AC (expandable<br>to 7.5 AC)             |
| Column Spacing      | 27' x 54'                               | Power           | Duke Energy                                    |
| Lighting            | LED                                     | Water           | Anderson County<br>Water                       |