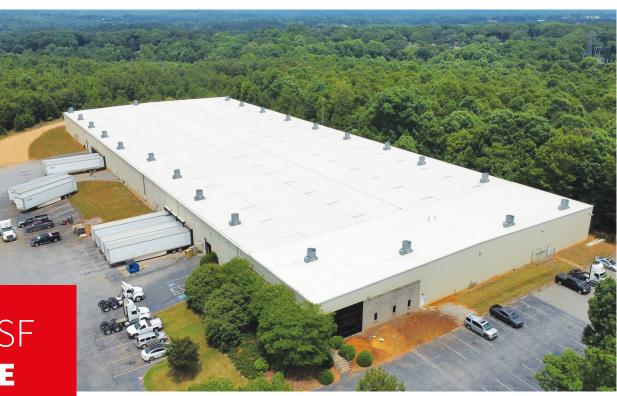

### ± 121,000 SF **FOR LEASE**

#### Industrial Facility Available For Lease

#### **Property Highlights**

- ± 121,000 SF available
- Easy interstate access
- ESFR sprinkler system
- ± 1.0 7.5 AC laydown yard
- Heavy power

Chad Stepp +1 864 641 8536 chad.stepp@jll.com

## **Property Specifications**

| Available Space     | ±121,000 SF                             | Electrical      | 3 phase, 1,600 AMP,<br>480/277∨                |
|---------------------|-----------------------------------------|-----------------|------------------------------------------------|
| Office Space        | ±3,165 SF                               | Sprinkler       | ESFR (100.41 GPM/SF)                           |
| Year Built          | 2003                                    | Ventilation     | 23 roof mounted ventilation fans               |
| Clear Height        | 21'3"-23'3"                             | Heat            | 14 gas suspended<br>heaters                    |
| Building Dimensions | 220' x 550'                             | Roof            | New Membrane<br>Coating                        |
| Load Type           | Rear Load                               | - Truck Court   | 150' with concrete                             |
| Dock Doors          | 8                                       |                 | apron                                          |
| Drive In Doors      | 2                                       | Parking         | 47 auto (expandable)<br>8 trailer (expandable) |
| Dock Equipment      | 8 pit levelers, 5 dock<br>locks & seals | Outdoor Storage | ± 1.0 AC (expandable<br>to 7.5 AC)             |
| Column Spacing      | 27' x 54'                               | Power           | Duke Energy                                    |
| Lighting            | LED                                     | Water           | Anderson County<br>Water                       |