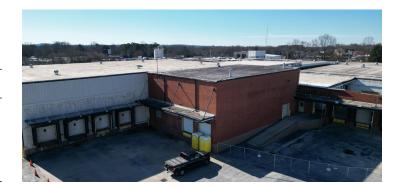

# **FOR LEASE**

**2819 Wade Hampton Blvd. | Taylors, SC** Flex space for lease with refrigeration capabilities in Suite 3

#### **Property Overview**

± 13,971 s.f. available for lease

- Suite 1: ±2,488 SF
- Suite 2: ±1,728 SF
- Suite 3: ±5,525 SF
- Suite 4: ±4,270 SF

### Suite 4

Suite SF±4,270 SFLoading2 Dock High Doors

Features

- All suites share restrooms - Mezzanine office