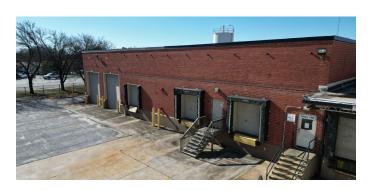

# **FOR LEASE**

**2819 Wade Hampton Blvd. | Taylors, SC** Flex space for lease with refrigeration capabilities in Suite 3

#### **Property Overview**

± 13,971 s.f. available for lease

- Suite 1: ±2,488 SF
- Suite 2: ±1,728 SF
- Suite 3: ±5,525 SF
- Suite 4: ±4,270 SF