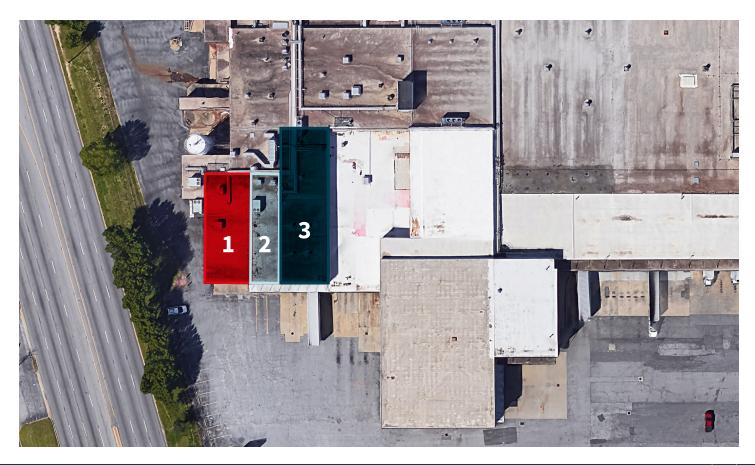

#### **Property Overview**

± 13,971 s.f. available for lease

- Suite 1: ±2,488 SF
- Suite 2: ±1,728 SF
- Suite 3: ±5,525 SF
- Suite 4: ±4,270 SF

#### Suites 1, 2, & 3 can be combined for 9,701 SF of leased separately