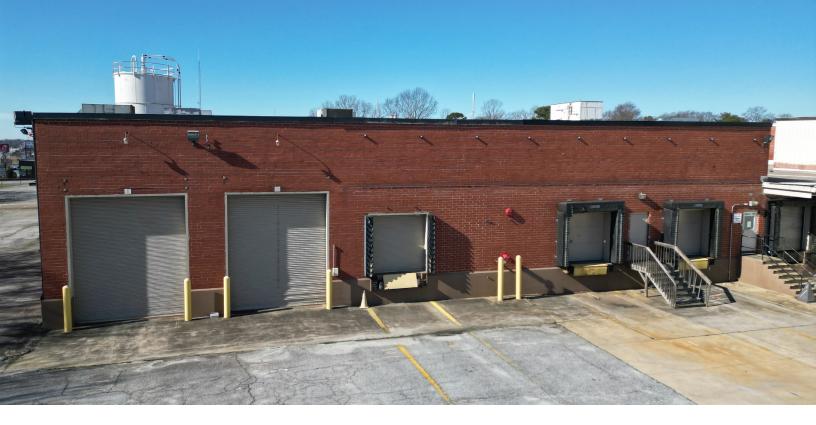

# **FOR LEASE**

**2819 Wade Hampton Blvd. | Taylors, SC** Flex space for lease with refrigeration capabilities in Suite 3

#### **Property Overview**

± 13,971 s.f. available for lease

- Suite 1: ±2,488 SF
- Suite 2: ±1,728 SF
- Suite 3: ±5,525 SF
- Suite 4: ±4,270 SF

## Suite 1

| Suite SF     | ±2,448 SF                    |
|--------------|------------------------------|
| Loading      | 2 Drive In Doors (12' X 14') |
| Clear Height | 23.3'                        |
| Features     | - All suites share restrooms |

## Suite 3

| Suite SF     | ±5,525 SF                                                    |
|--------------|--------------------------------------------------------------|
| Loading      | 2 Dock High Doors                                            |
| Clear Height | 17'                                                          |
| Features     | - All suites share restrooms<br>- Refrigeration capabilities |

### Suite 2

| Suite SF     | ±1,853 SF                    |
|--------------|------------------------------|
| Loading      | 1 Dock High Door             |
| Clear Height | 18.9'                        |
| Features     | - All suites share restrooms |

#### Suites 1, 2, & 3 can be combined for 9,701 SF of leased separately