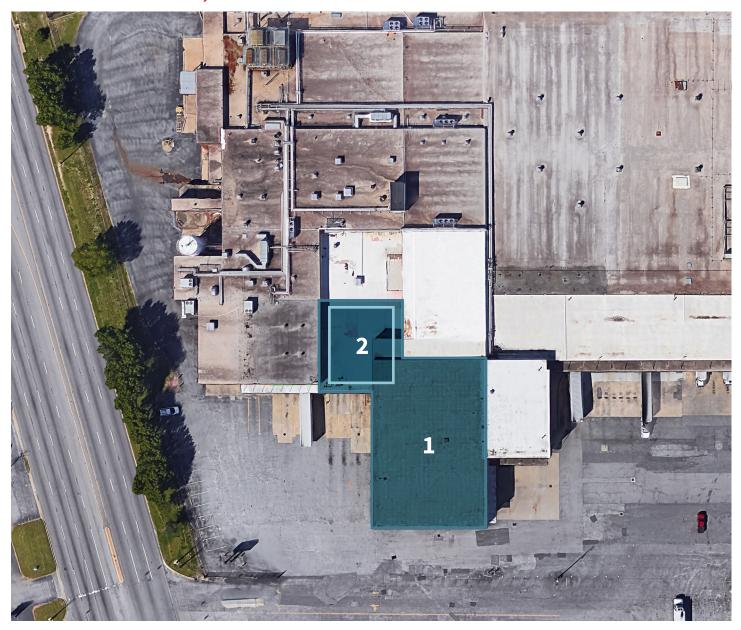

## **Property Specifications**

## Suite 1

| Suite SF     | ±12,292 SF                                                                               |
|--------------|------------------------------------------------------------------------------------------|
| Loading      | 7 Dock High Doors                                                                        |
| Clear Height | 22'                                                                                      |
| Features     | - All suites share restrooms<br>- Refrigerated space at -5 degrees<br>- 100% sprinklered |

### Suite 2

| Suite SF     | ±3,600 SF                                                                   |
|--------------|-----------------------------------------------------------------------------|
| Loading      | None                                                                        |
| Clear Height | 22'                                                                         |
| Features     | - All suites share restrooms<br>- Freezer capable<br>- Flexible lease terms |

#### Suites can be combined for 15,892 SF