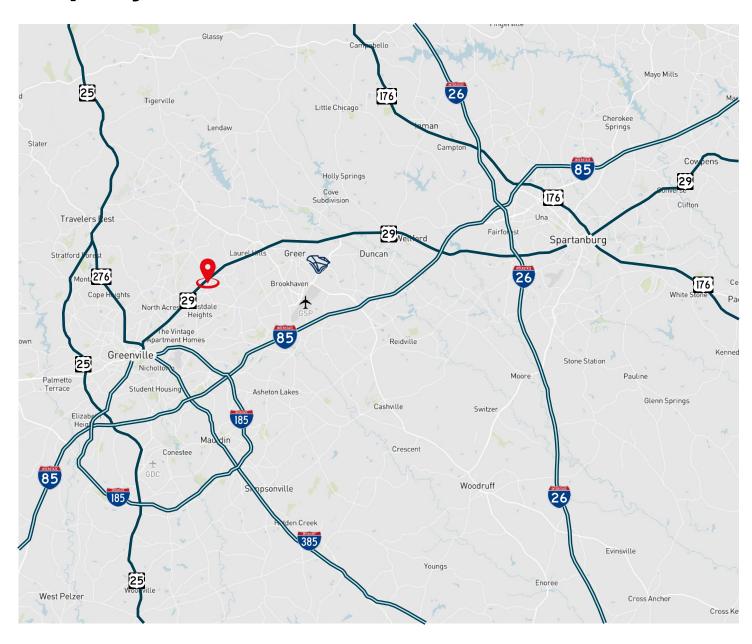

|
| Clear Height | 22'                                                                                      |
| Features     | - All suites share restrooms<br>- Refrigerated space at -5 degrees<br>- 100% sprinklered |

### Suite 2

| Suite SF     | ±3,600 SF                                                                   |
|--------------|-----------------------------------------------------------------------------|
| Loading      | None                                                                        |
| Clear Height | 22'                                                                         |
| Features     | - All suites share restrooms<br>- Freezer capable<br>- Flexible lease terms |

#### Suites can be combined for 15,892 SF



## **Property Location**



#### For more information:

#### **Chad Stepp**

Senior Vice President +1 864 641 5836 chad.stepp@jll.com

#### Lee Allen

Executive Managing Director +1 843 805 5111 lee.allen@jll.com