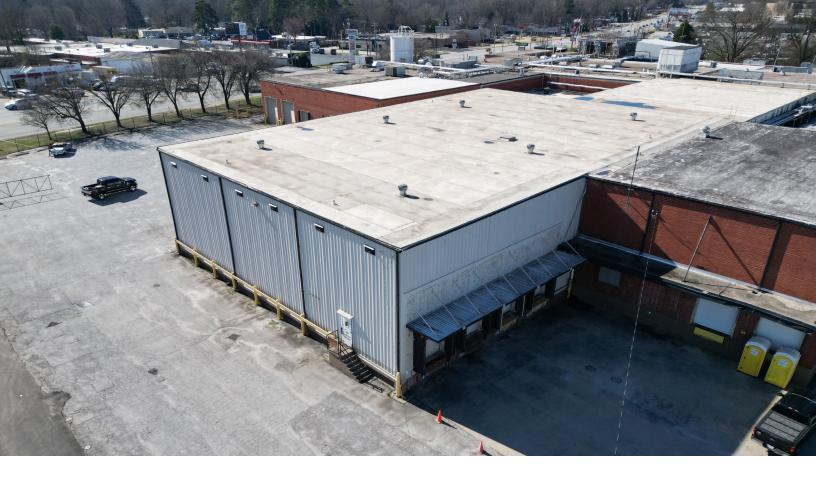

# **FOR LEASE**

2819 Wade Hampton Blvd. | Taylors, SC Cold Storage Facility

## **Property Overview**

± 15,892 s.f. available for lease

Freezer space: ±12,292 SF

• Dry Warehouse: ±3,600 SF

# ± 15,892 SF Cold Storage

Chad Stepp Senior Vice President +1 864 641 5836 chad.stepp@jll.com Lee Allen

Executive Managing Director +1 843 805 5111 lee.allen@jll.com