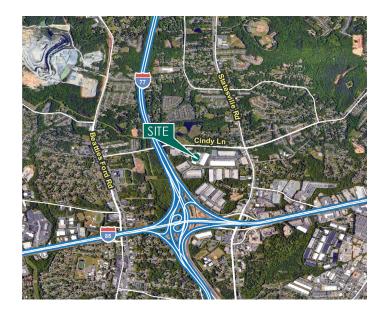

# **LOCATION**

- Immediate access to I-77 and I-85
- 10 minutes from Charlotte Douglas International Airport
- · Strategic distribution location in North Submarket
- 6 miles to Charlotte Central Business District