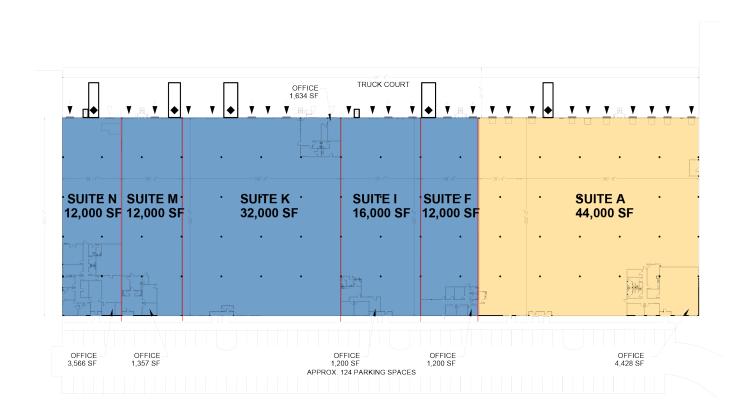

# **FACILITY**

- 128,000 total SF
- 44,000 available SF
- 4,428 office SF
- · 24' clear height
- 10 dock doors with pit levelers
- 1 drive-in door
- 40' x 40' column spacing
- ESFR sprinkler system
- 800 amp 277/480v power
- End cap unit

# NORTH LEASED AVAILABLE DOCK DOOR

#### JLL

John Cashion, SIOR john.cashion@jll.com ph +1 704 804 5780 cell +1 704 507 3188 650 S. Tryon Street Suite 600 Charlotte, NC 28202 USA

DOCK POSITION W/ EDGE OF DOCK LEVELER

DOCK POSITION W/ PIT LEVELER

DRIVE-IN DOOR