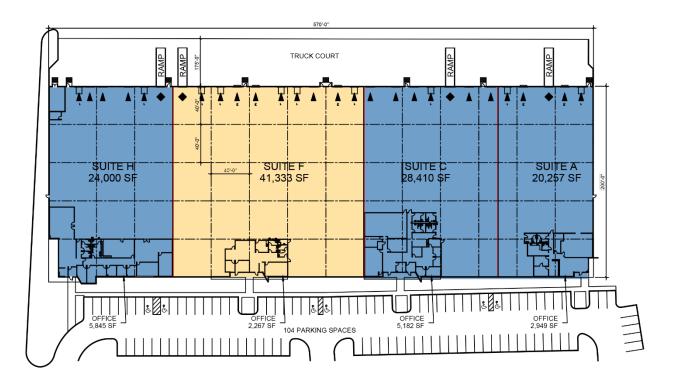

## FACILITY

- 114,000 total SF
- 41,333 available SF
- 2,267 office SF
- 24' clear height
- 9 dock doors (3 with EOD leveler, 5 with pit levelers)
- 1 drive-in door
- 40' x 40' column spacing
- 175' truck court
- ESFR sprinkler system
- LED lighting
- Zoned I-1 (CD)