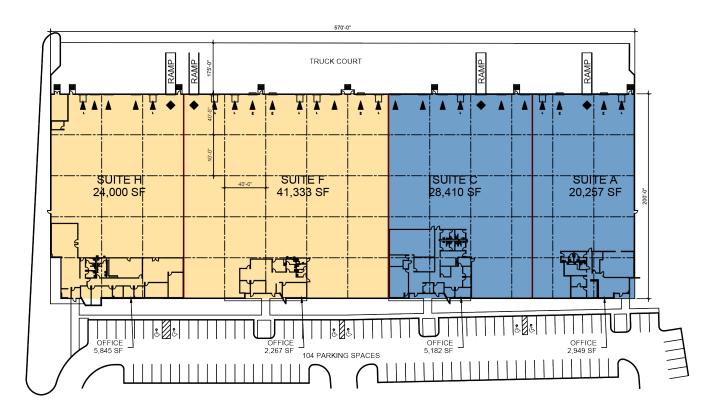

### FACILITY

- 114,000 total SF
- 24,000 available SF
- 5,845 office SF
- 24' clear height
- 5 dock doors (2 with pit levelers)
- 1 drive-in door
- 40' x 40' column spacing
- 175' truck court
- ESFR sprinkler system
- LED lighting
- Zoned I-1 (CD)

# 24,000 SF Industrial Space For Lease