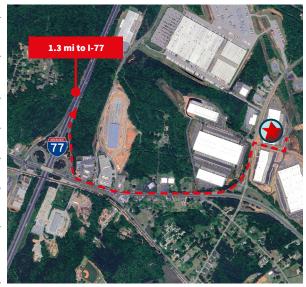

## **LEGACY PARK EAST**

2021 Williams Industrial Blvd Rock Hill, SC

197,660 SF

State-of-the-art Industrial Facility For Lease

**Spencer Yorke** +1 704 927 3004 spencer.yorke@jll.com Jay Hill +1 704 804 5754 jay.hill@jll.com