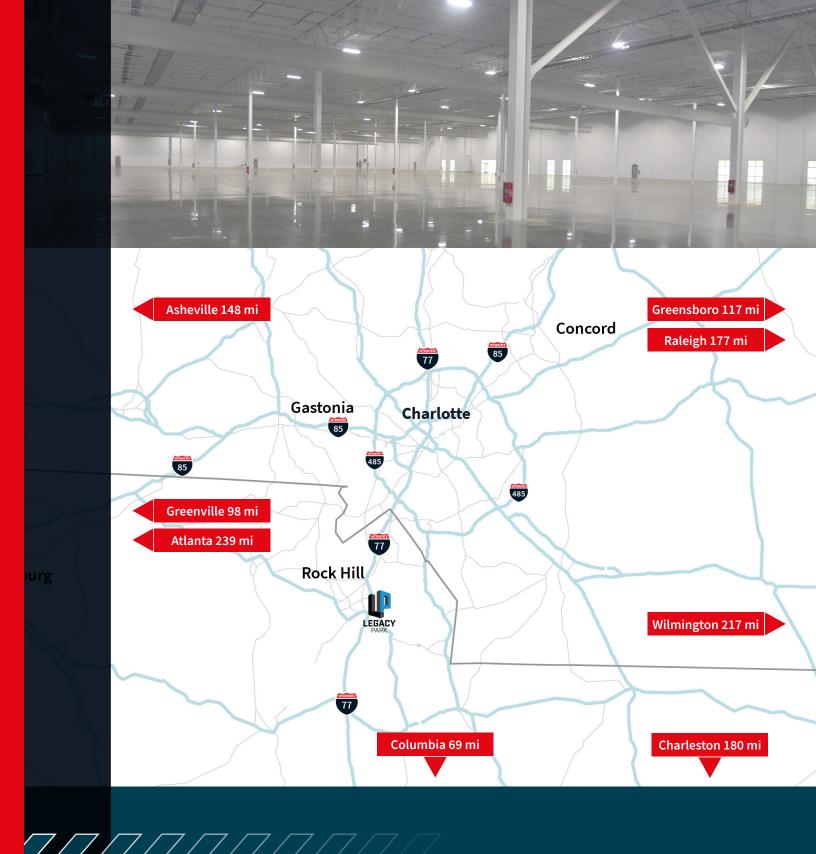

## **LEGACY PARK EAST**

2021 Williams Industrial Blvd Rock Hill, SC

197,660 SF

State-of-the-art Industrial Facility For Lease

**Spencer Yorke** +1 704 927 3004 spencer.yorke@jll.com Jay Hill +1 704 804 5754 jay.hill@jll.com