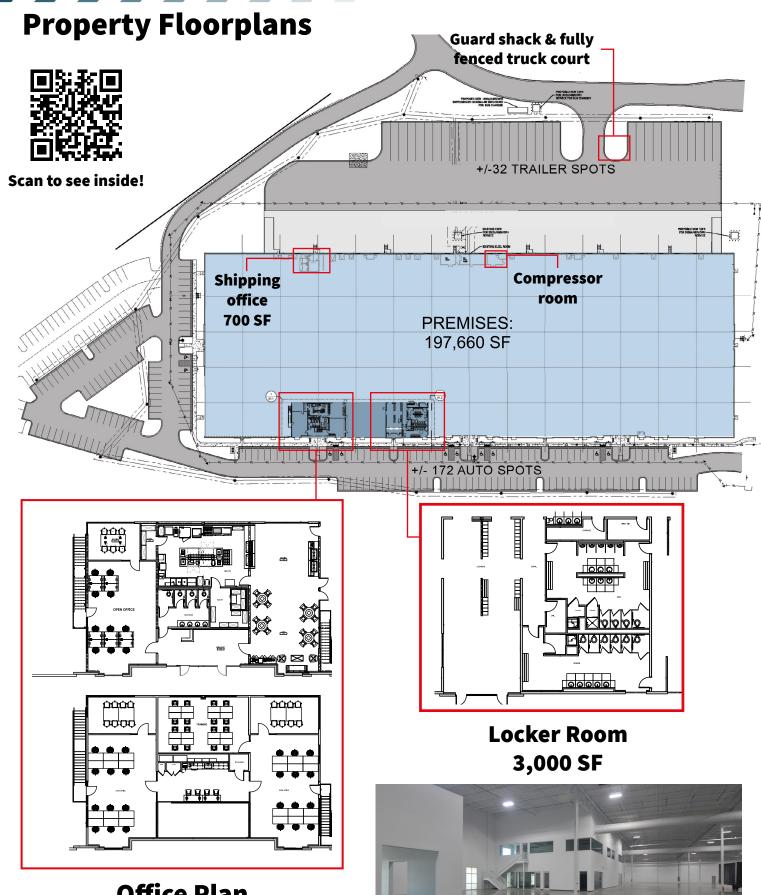

Office Plan
First floor 3,910 SF
Second Floor 3,910 SF

## **Property Specifications**

| Total SF            | ±197,660 SF                                                                                                                                          |
|---------------------|------------------------------------------------------------------------------------------------------------------------------------------------------|
| Available SF        | ±55,432 - 197,660 SF                                                                                                                                 |
| Office SF           | ±7,820 SF                                                                                                                                            |
| Locker Room SF      | ±3,000 SF                                                                                                                                            |
| Shipping office SF  | ±700 SF                                                                                                                                              |
| Building Dimensions | 260' x 746'8"                                                                                                                                        |
| Clear Height        | 30'                                                                                                                                                  |
| Column Spacing      | 50' x 53'4"                                                                                                                                          |
| Loading             | 13 DH (8 KO's)<br>2 DI                                                                                                                               |
| Dock Equipment      | 6 hydraulic levelers (Rite Hite) w/ seals, lights, & locks<br>7 mechanical levelers (Pioneer) - 30k capacity                                         |
| LED Lighting        | 40 FC throughout warehouse<br>62 FC directly under fixtures                                                                                          |
| Truck Court         | 185'                                                                                                                                                 |
| Air Conditioning    | Office & Warehouse fully conditioned                                                                                                                 |
| Sprinkler System    | ESFR                                                                                                                                                 |
| Power               | 4,000 Amps Existing capacity can support an additional 2,000 amps                                                                                    |
| Additional Features | Caulked floor joints, cable trays throughout, com-<br>pressed air throughout, fully fenced truck court with<br>guard shack, polished concrete floors |