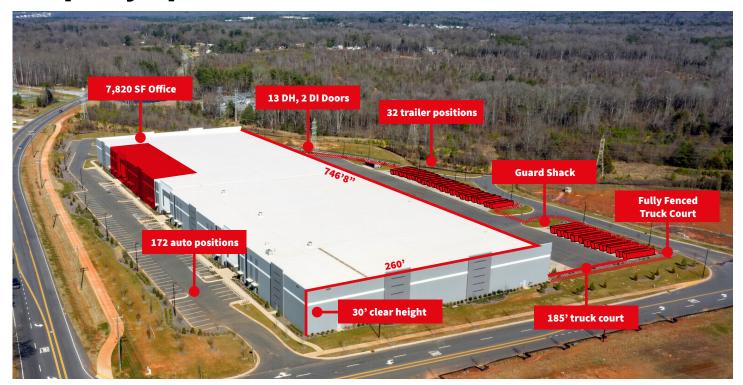

## **Property Specifications**

| Total SF            | ±197,660 SF                                                                                                                                          |
|---------------------|------------------------------------------------------------------------------------------------------------------------------------------------------|
| Available SF        | ±55,432 - 197,660 SF                                                                                                                                 |
| Office SF           | ±7,820 SF                                                                                                                                            |
| Locker Room SF      | ±3,000 SF                                                                                                                                            |
| Shipping office SF  | ±700 SF                                                                                                                                              |
| Building Dimensions | 260' x 746'8"                                                                                                                                        |
| Clear Height        | 30'                                                                                                                                                  |
| Column Spacing      | 50' x 53'4"                                                                                                                                          |
| Loading             | 13 DH (8 KO's)<br>2 DI                                                                                                                               |
| Dock Equipment      | 6 hydraulic levelers (Rite Hite) w/ seals, lights, & locks<br>7 mechanical levelers (Pioneer) - 30k capacity                                         |
| LED Lighting        | 40 FC throughout warehouse<br>62 FC directly under fixtures                                                                                          |
| Truck Court         | 185'                                                                                                                                                 |
| Air Conditioning    | Office & Warehouse fully conditioned                                                                                                                 |
| Sprinkler System    | ESFR                                                                                                                                                 |
| Power               | 4,000 Amps Existing capacity can support an additional 2,000 amps                                                                                    |
| Additional Features | Caulked floor joints, cable trays throughout, com-<br>pressed air throughout, fully fenced truck court with<br>guard shack, polished concrete floors |