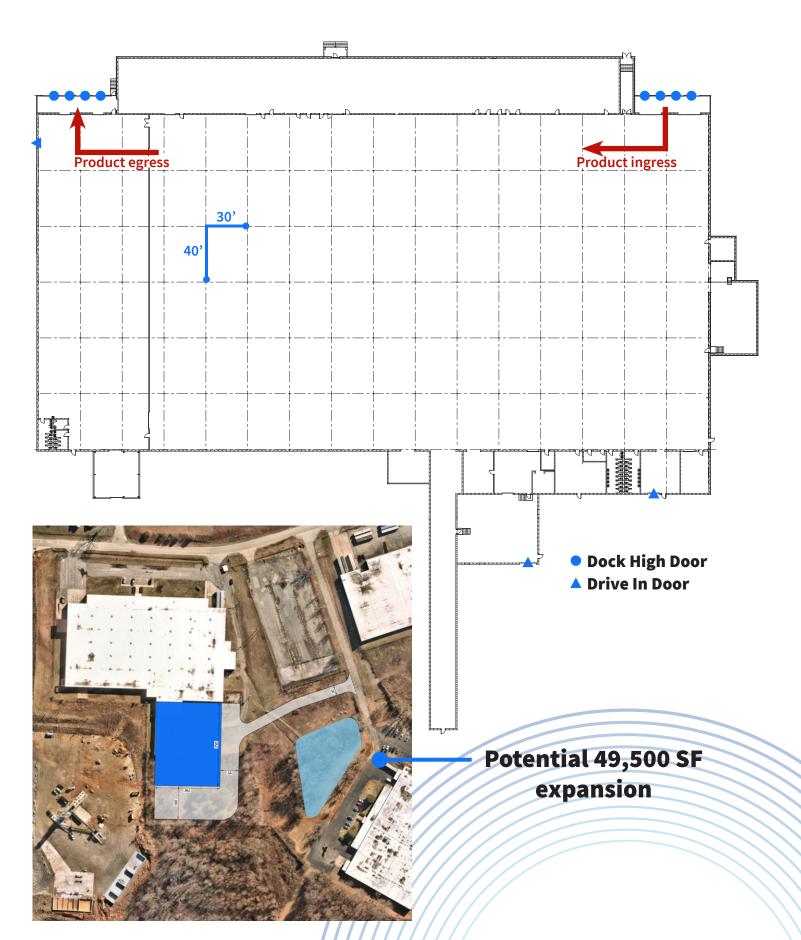

## **PROPERTY SPECIFICATIONS**

| Buildings SF        | ±149,856 SF                                                       |
|---------------------|-------------------------------------------------------------------|
| Office SF           | ±5,980 SF (newly remodeled interior office!)                      |
| Clear Height        | 12'5"                                                             |
| Dock High Doors     | 8 (8' x 8') with new roll up dock system                          |
| Drive In Doors      | 3 (12' x 24')                                                     |
| Column Spacing      | 40' X 30'                                                         |
| Sprinkler           | High Density Sprinkler System                                     |
| Trailer Parking     | 100 positions                                                     |
| Auto Parking        | 80+ positions                                                     |
| Power               | 5000 Amps, 480V, 3 ph                                             |
| Lighting            | New LED & over 50 new skylights                                   |
| Additional Features | Recently Renovated, ±10 Acres Outdoor Storage available, New roof |
| OPEX                | Lowest in the market - \$0.85/SF                                  |
|                     |                                                                   |

### **PROPERTY FLOORPLAN**