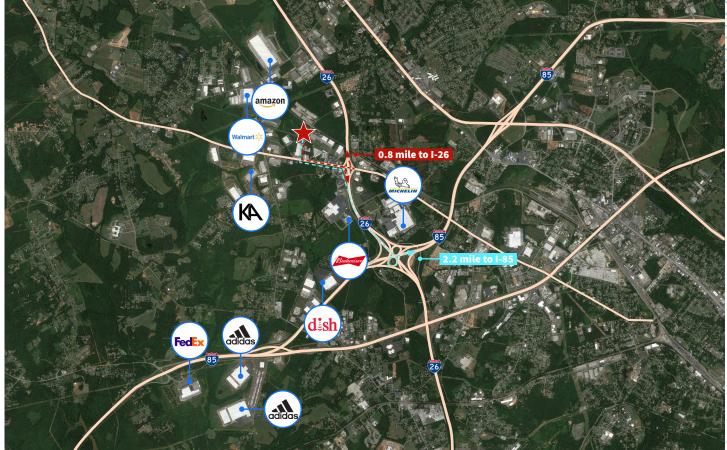

### **LOCATION HIGHLIGHTS**

**INTERSTATE 26** ±0.8 MILES **INTERSTATE 85** ±2 MILES **INTERSTATE 585** ±4 MILES **GSP AIRPORT** ±16 MILES SC INLAND PORT ±17 MILES CHARLOTTE AIRPORT ±70 MILES ±77 MILES CHARLOTTE CBD ATLANTA CBD ±170 MILES

±180 MILES

ATLANTA AIRPORT

**CHARLESTON SEAPORT** 

#### **NEARBY TENANTS**