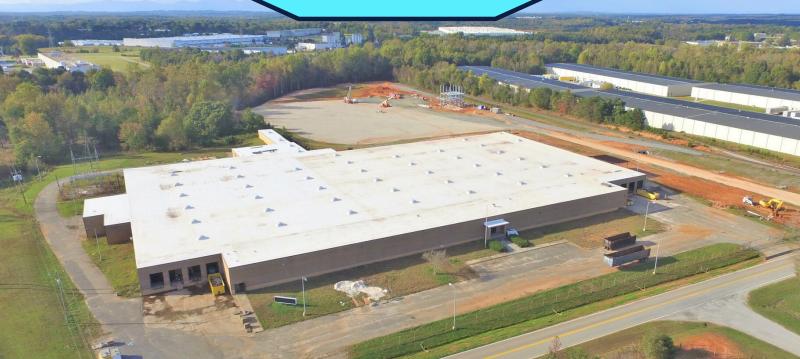

±149,856 SF EXPANSION CAPABILITIES

# 200 NATIONAL AVE | SPARTANBURG, SC

GSP MOST ATTRACTIVE MANUFACTURING MARKET LOCATION OPPORTUNITY

- **■** 5,000 AMPS AVAILABLE FOR IMMEDIATE MANUFACTURING REQUIREMENTS
- **TRUE FRONT-LOAD DISTRIBUTION CONFIGURATION DESIGNED FOR**

**INBOUND/OUTBOUND LOGISTICS REQUIREMENTS** 

- 24' WIDE X 12' HIGH DRIVE-IN ACCESS RAMPS
- UNMATCHED ACCESS TO MAJOR INTERSTATES I-85 & I-26

PERRY MAJOR

+1 864 567 7739 PERRY.MAJOR@JLL.COM

## **PROPERTY SPECIFICATIONS**

| Buildings SF        | ±149,856 SF                                                       |
|---------------------|-------------------------------------------------------------------|
| Office SF           | ±5,980 SF (newly remodeled interior office!)                      |
| Clear Height        | 12'5"                                                             |
| Dock High Doors     | 8 (8' x 8') with new roll up dock system                          |
| Drive In Doors      | 3 (12' x 24')                                                     |
| Column Spacing      | 40' X 30'                                                         |
| Sprinkler           | High Density Sprinkler System                                     |
| Trailer Parking     | 100 positions                                                     |
| Auto Parking        | 80+ positions                                                     |
| Power               | 5000 Amps, 480V, 3 ph                                             |
| Lighting            | New LED & over 50 new skylights                                   |
| Additional Features | Recently Renovated, ±10 Acres Outdoor Storage available, New roof |
| OPEX                | Lowest in the market - \$0.85/SF                                  |
|                     |                                                                   |