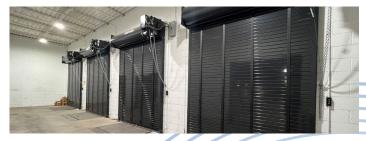

## **PROPERTY SPECIFICATIONS**

| Buildings SF        | ±149,856 SF                                                       |
|---------------------|-------------------------------------------------------------------|
| Office SF           | ±5,980 SF (newly remodeled interior office!)                      |
| Clear Height        | 12'5"                                                             |
| Dock High Doors     | 8 (8' x 8') with new roll up dock system                          |
| Drive In Doors      | 3 (12' x 24')                                                     |
| Column Spacing      | 40' X 30'                                                         |
| Sprinkler           | High Density Sprinkler System                                     |
| Trailer Parking     | 100 positions                                                     |
| Auto Parking        | 80+ positions                                                     |
| Power               | 5000 Amps, 480V, 3 ph                                             |
| Lighting            | New LED & over 50 new skylights                                   |
| Additional Features | Recently Renovated, ±10 Acres Outdoor Storage available, New roof |
| OPEX                | Lowest in the market - \$0.85/SF                                  |
|                     |                                                                   |