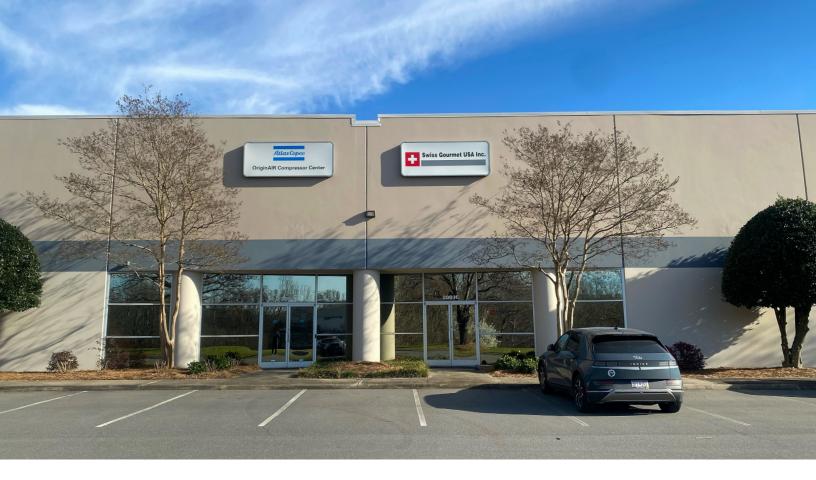

# **FOR LEASE**

200-H Forsyth Hall Dr. | Charlotte, NC

Industrial space for lease at Nations Ford Business Park

± 16,000 SF

### **Property Overview**

± 16,000 s.f. available for lease

- $\pm 1,795$  s.f. of office
- 2 dock high doors
- 20' clear height

Zoned ML-1

Multi-tenant facility

Located in the Westinghouse submarket

Available 8/1/2024

## **Property Specifications**

| Address         | 200-H Forsyth Hall Dr., Charlotte, NC 28273 |
|-----------------|---------------------------------------------|
| Building size   | 16,000 s.f                                  |
| Office size     | 1,795 s.f                                   |
| Submarket       | Westinghouse                                |
| Tenancy         | Multi-tenant facility                       |
| Year built      | 1989                                        |
| Column Spacing  | 40' x 50'                                   |
| Clear height    | 20'                                         |
| Dock high doors | 2                                           |
| Sprinklers      | Wet                                         |
| Zoning          | ML-1                                        |
| Power           | 200 amps, 120/208V, 3 phase                 |
| Lease Rate      | Please call broker                          |
| TICAM           | \$1.34/SF                                   |
| Availability    | 8/1/2024                                    |