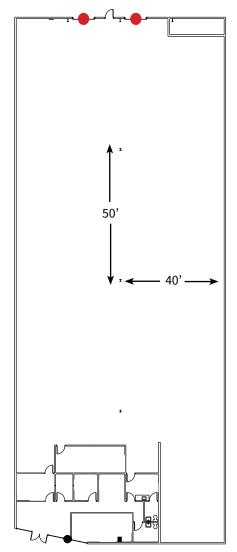

## **Property Specifications**

| Address         | 200-H Forsyth Hall Dr., Charlotte, NC 28273 |
|-----------------|---------------------------------------------|
| Building size   | 16,000 s.f                                  |
| Office size     | 1,795 s.f                                   |
| Submarket       | Westinghouse                                |
| Tenancy         | Multi-tenant facility                       |
| Year built      | 1989                                        |
| Column Spacing  | 40' x 50'                                   |
| Clear height    | 20'                                         |
| Dock high doors | 2                                           |
| Sprinklers      | Wet                                         |
| Zoning          | ML-1                                        |
| Power           | 200 amps, 120/208V, 3 phase                 |
| Lease Rate      | Please call broker                          |
| TICAM           | \$1.34/SF                                   |
| Availability    | 8/1/2024                                    |