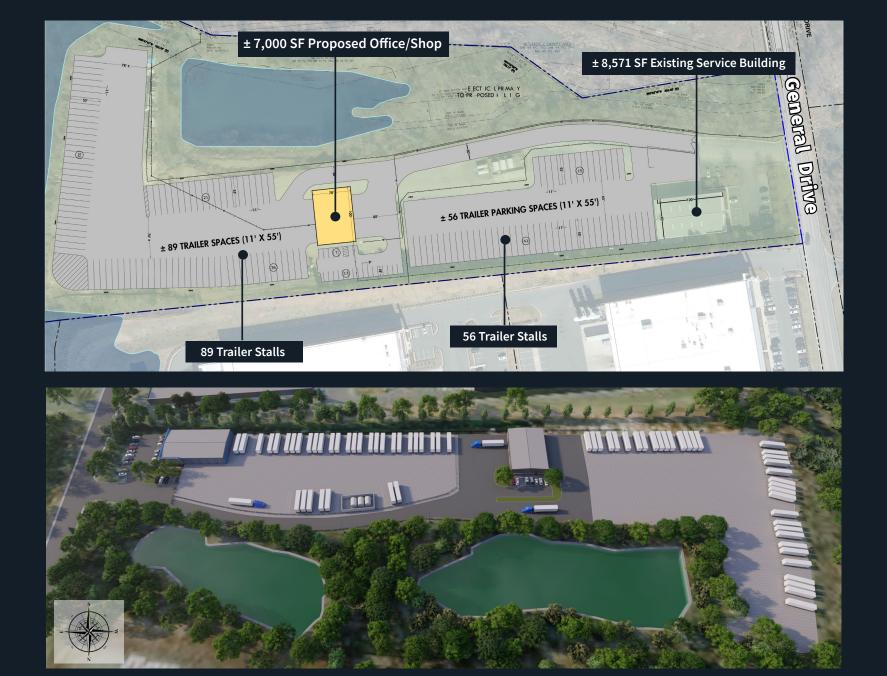

## Site Plan 1

#### **Proposed Site Plan 2**

Plans have been approved - Awaiting construction permits

Distances

**CLT** Airport

Interstate 85

**Rich Grieder** 704 804 5783 rich.grieder@jll.com

Jay Hill 704 804 5754 jay.hill@jll.com

## **Property Specifications**

| Address             | 13001 General Drive   Charlotte, NC Charlotte, NC |
|---------------------|---------------------------------------------------|
| Available SF        | ± 8,571 SF                                        |
| Acreage C           | ± 8.0 AC of secured trailer or lay-down yard      |
| Office SF           | ± 2,000 SF                                        |
| Clear Height        | 19'                                               |
| Zoning              | I-2                                               |
| Auto Positions      | 31                                                |
| Drive In Doors      | 5 (12' w x 18' h)                                 |
| Building Dimensions | 121'4" x 70'6"                                    |
| Make-Ready          | Re-lay ABC stone<br>Improved lighting             |