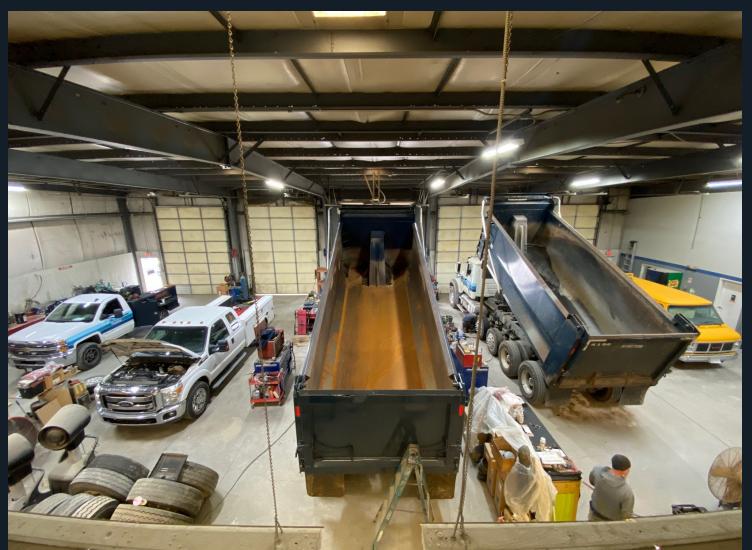

## **Property Specifications**

| Address             | 13001 General Drive   Charlotte, NC Charlotte, NC |
|---------------------|---------------------------------------------------|
| Available SF        | ± 8,571 SF                                        |
| Acreage C           | ± 8.0 AC of secured trailer or lay-down yard      |
| Office SF           | ± 2,000 SF                                        |
| Clear Height        | 19'                                               |
| Zoning              | I-2                                               |
| Auto Positions      | 31                                                |
| Drive In Doors      | 5 (12' w x 18' h)                                 |
| Building Dimensions | 121'4" x 70'6"                                    |
| Make-Ready          | Re-lay ABC stone<br>Improved lighting             |