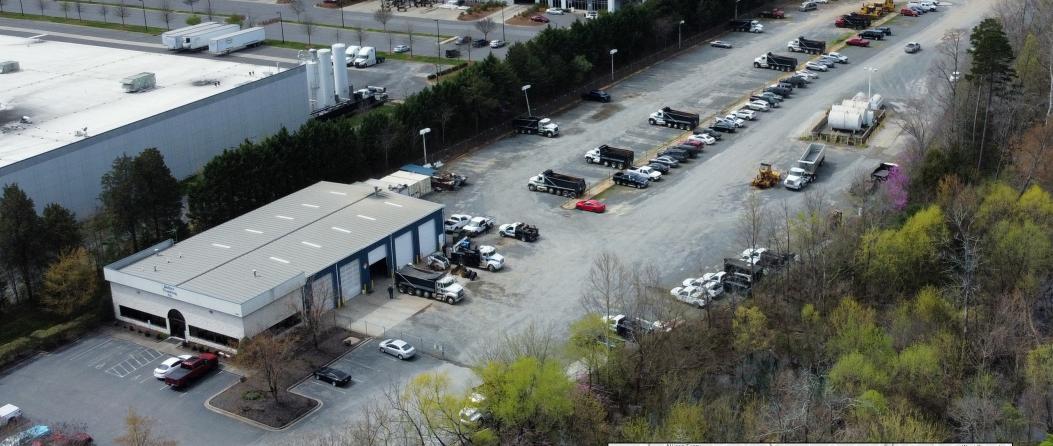

### 13001 General Drive Charlotte, NC 28273

8,571 SF Service Building with 5 Drive-In Bays8.0 AC Zoned ML-2, Heavy IndustrialAbility to Subdivide and Build to Suit

**Rich Grieder** Senior Vice President rich.grieder@jll.com **Jay Hill** Vice President jay.hill@jll.com

## **Property Specifications**

| Address             | 13001 General Drive   Charlotte, NC Charlotte, NC |
|---------------------|---------------------------------------------------|
| Available SF        | ± 8,571 SF                                        |
| Acreage C           | ± 8.0 AC of secured trailer or lay-down yard      |
| Office SF           | ± 2,000 SF                                        |
| Clear Height        | 19'                                               |
| Zoning              | I-2                                               |
| Auto Positions      | 31                                                |
| Drive In Doors      | 5 (12' w x 18' h)                                 |
| Building Dimensions | 121'4" x 70'6"                                    |
| Make-Ready          | Re-lay ABC stone<br>Improved lighting             |