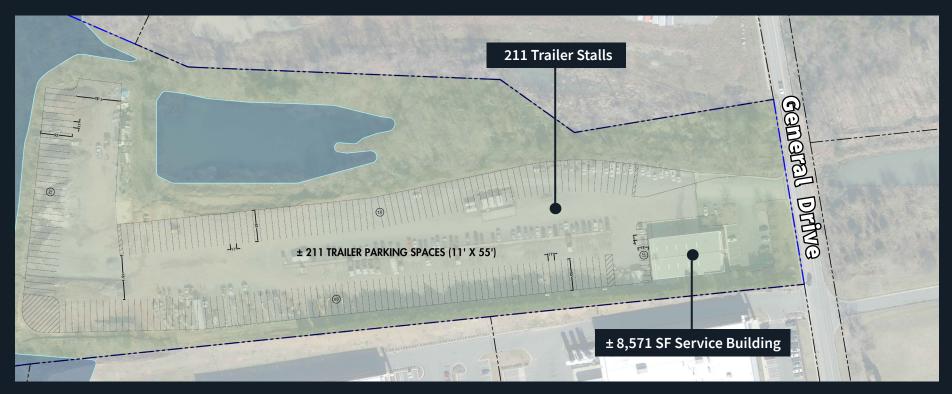

## Site Plan 1

#### **Proposed Site Plan 2**

Plans have been approved - Awaiting construction permits

Distances

**CLT** Airport

Interstate 85

**Rich Grieder** 704 804 5783 rich.grieder@jll.com

Jay Hill 704 804 5754 jay.hill@jll.com