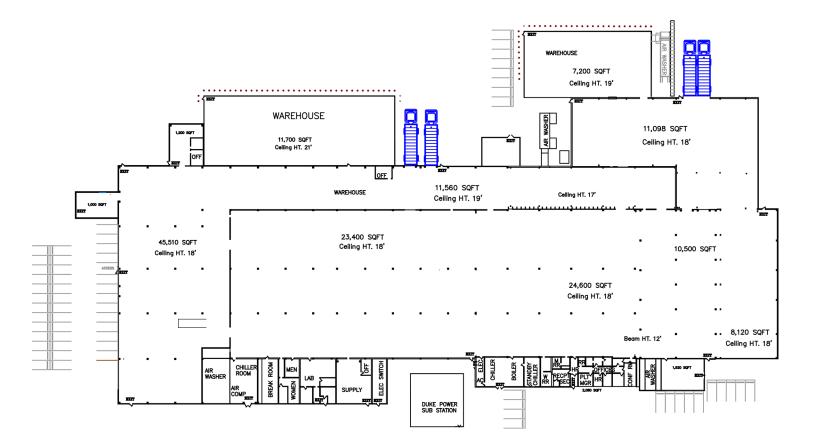

## **Property Specifications**

| Available Space  | ±161,367 SF                      | — Power | 7200 amps, 480/277V, 3 ph<br>Duke Substation on Site                                 |
|------------------|----------------------------------|---------|--------------------------------------------------------------------------------------|
| Office Space     | ±4,000 SF                        | Power   |                                                                                      |
| Warehouse Area   | ±157,367 SF                      | Water   | Town of McAdenville contracted with Two<br>Rivers Utilities through City of Gastonia |
| Year Built       | 1969, renovated in 2004          |         |                                                                                      |
| Clear Height     | 17'6" - 21' (Typical)            | Loading | 4 DH, 1 DI (Expandable)                                                              |
| Exterior Walls   | Double-T Concrete Panels + Metal | Parking | 60 auto positions                                                                    |
| Roof             | 80 mil TPO 2016 (30 year)        | Acreage | 7.27 Acres (Expandable)                                                              |
| Column Spacing   | 42' x 26' (Typical)              | Rate    | Please Call Broker                                                                   |
| Sprinkler System | Wet                              | Zoning  | I-2                                                                                  |
|                  |                                  |         |                                                                                      |