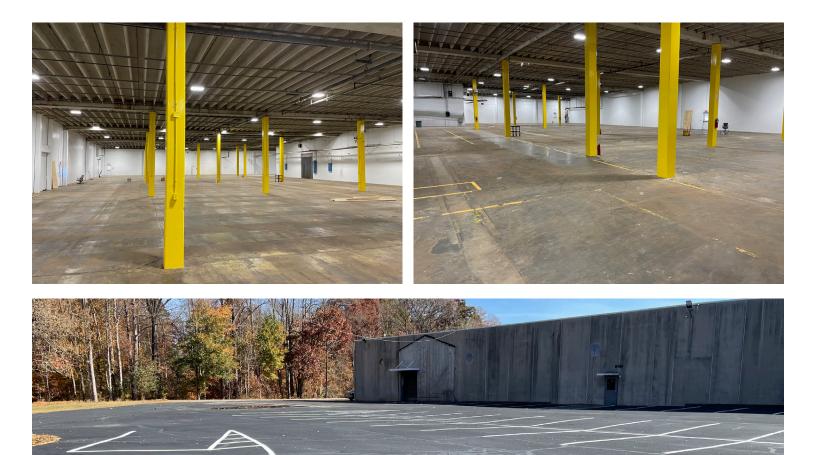

## **Property Photos**

Conceptual Rail Diagram along Jaguar Transport short-line serving both CSX and NS