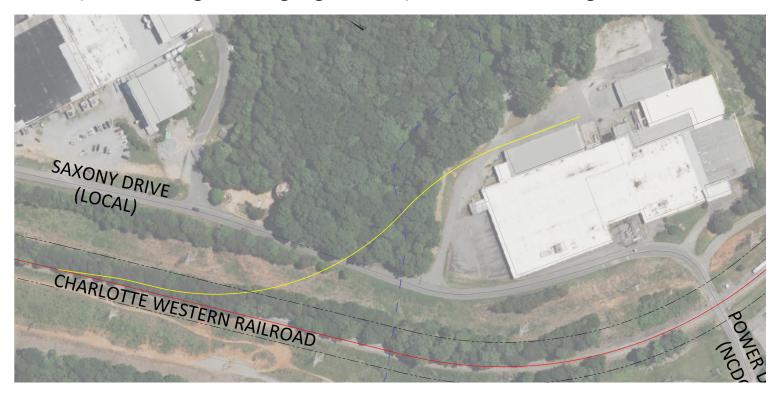

## **Property Photos**

Conceptual Rail Diagram along Jaguar Transport short-line serving both CSX and NS