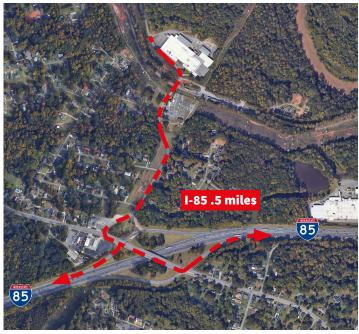

#### Distances

| Interstate I-85         | ± 0.5 miles  |
|-------------------------|--------------|
| Hwy 321                 | ± 6.8 miles  |
| Interstate I-485        | ± 7.5 miles  |
| Charlotte Int'l Airport | ± 9.8 miles  |
| Charlotte CBD           | ± 15.4 miles |
| Interstate I-77         | ± 15.7 miles |