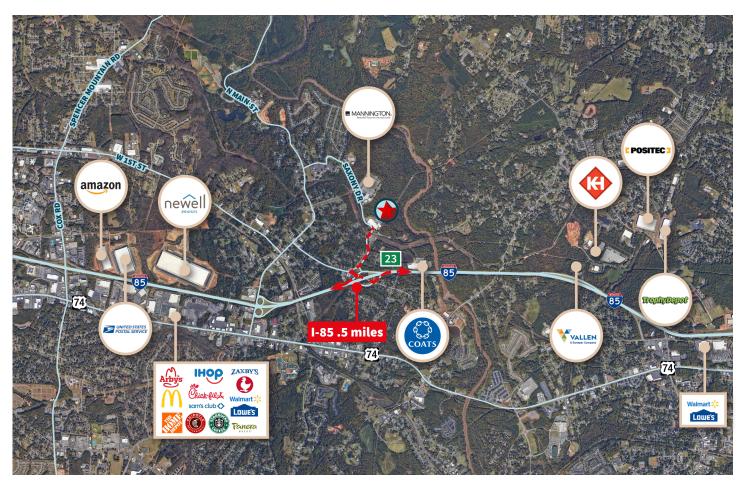

#### Distances

| Interstate I-85         | ± 0.5 miles  |
|-------------------------|--------------|
| Hwy 321                 | ± 6.8 miles  |
| Interstate I-485        | ± 7.5 miles  |
| Charlotte Int'l Airport | ± 9.8 miles  |
| Charlotte CBD           | ± 15.4 miles |
| Interstate I-77         | ± 15.7 miles |