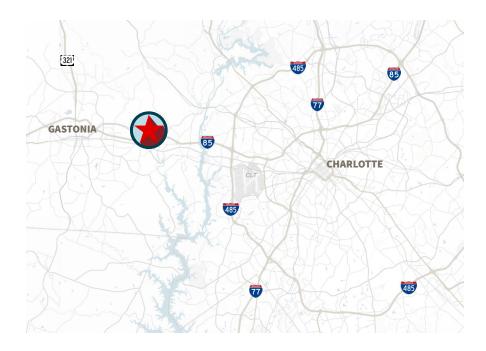

## **Location Features**

#### Distances

| Interstate I-85         | ± 0.5 miles  |
|-------------------------|--------------|
| Hwy 321                 | ± 6.8 miles  |
| Interstate I-485        | ± 7.5 miles  |
| Charlotte Int'l Airport | ± 9.8 miles  |
| Charlotte CBD           | ± 15.4 miles |
| Interstate I-77         | ± 15.7 miles |