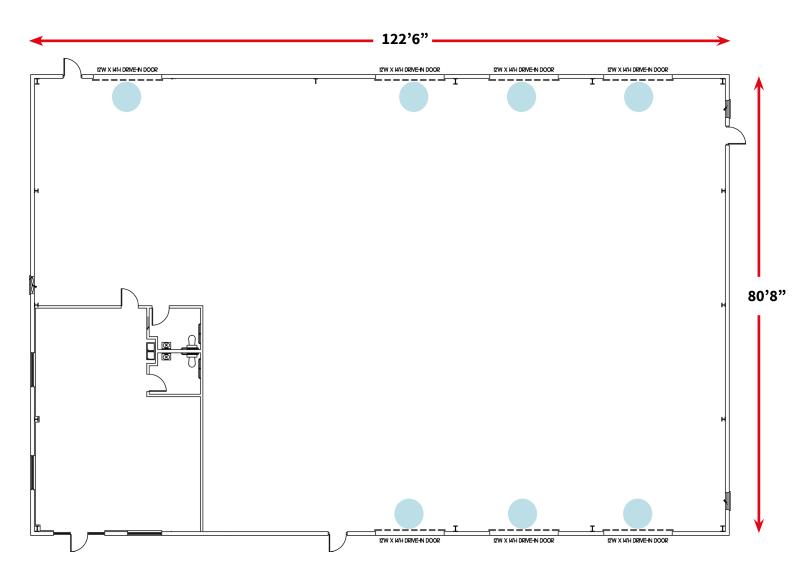

## **Property specifications**

| Available s.f.      | ±10,000 SF         |  |
|---------------------|--------------------|--|
| Parcel size         | 2.43 AC            |  |
| Office s.f.         | ±1,200 SF          |  |
| Building dimensions | 122'6" x 80'8"     |  |
| Clear height        | 20'                |  |
| Construction        | PEMB (clear span)  |  |
| Grade level doors   | 7 (12' × 14')      |  |
| Warehouse lighting  | LED                |  |
| Power               | 400 amps, 277/480V |  |
|                     |                    |  |