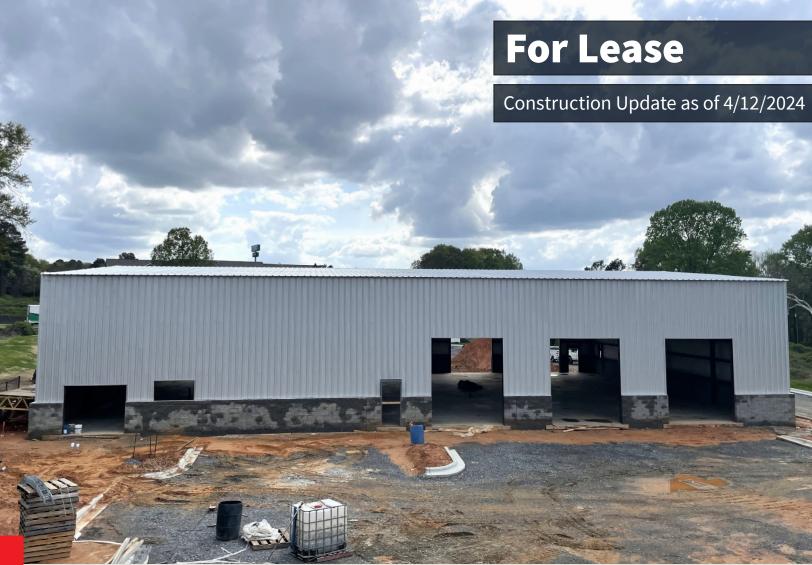

## 2100 Gaston Center Ct.

Gastonia, NC 28052

±10,000 s.f. stand-alone facility with fenced and gated yard

**Zoned I-2 (Outdoor storage permitted)** 

| Warehouse Heat | Suspended gas fired                  |                                                       |
|----------------|--------------------------------------|-------------------------------------------------------|
| Zoning         | 1-2                                  |                                                       |
| Auto Parking   | 10 positions                         |                                                       |
| Asking Rate    | \$14.00/SF NNN                       |                                                       |
| TICAM          | \$1.78/SF                            |                                                       |
| Delivery       | Q2 2024                              |                                                       |
| Location       | I-85<br>I-485<br>CLT Airport<br>I-77 | ± 0.8 miles<br>± 15 miles<br>± 17 miles<br>± 23 miles |