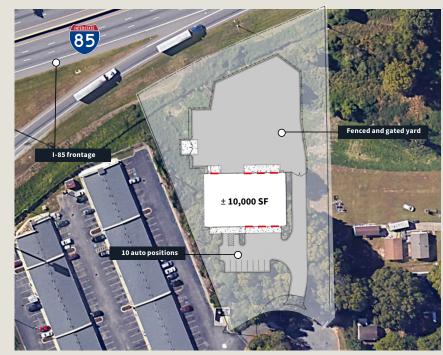

## 2100 Gaston Center Ct.

Gastonia, NC 28052

±10,000 s.f. stand-alone facility with fenced and gated yard

**Zoned I-2 (Outdoor storage permitted)** 

## **Property specifications**

| Available s.f.      | ±10,000 SF         |  |
|---------------------|--------------------|--|
| Parcel size         | 2.43 AC            |  |
| Office s.f.         | ±1,200 SF          |  |
| Building dimensions | 122'6" x 80'8"     |  |
| Clear height        | 20'                |  |
| Construction        | PEMB (clear span)  |  |
| Grade level doors   | 7 (12' × 14')      |  |
| Warehouse lighting  | LED                |  |
| Power               | 400 amps, 277/480V |  |
|                     |                    |  |

| Warehouse Heat | Suspended gas fired                  |                                                       |
|----------------|--------------------------------------|-------------------------------------------------------|
| Zoning         | 1-2                                  |                                                       |
| Auto Parking   | 10 positions                         |                                                       |
| Asking Rate    | \$14.00/SF NNN                       |                                                       |
| TICAM          | \$1.78/SF                            |                                                       |
| Delivery       | Q2 2024                              |                                                       |
| Location       | I-85<br>I-485<br>CLT Airport<br>I-77 | ± 0.8 miles<br>± 15 miles<br>± 17 miles<br>± 23 miles |