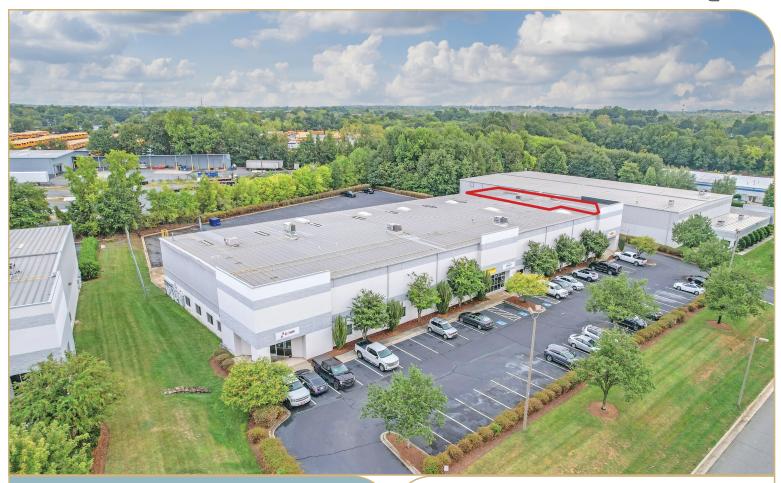

## 601 Eagleton Downs Drive - Suite D

Pineville, NC 28134

# ±5,167 SF

## PROPERTY SPECIFICATIONS

| Available SF    | ± 5,167 SF  |
|-----------------|-------------|
| Office SF       | ± 2,809 SF  |
| Clear Height    | 24'         |
| Dock High Doors | 1 (8'x10')  |
| Drive-In Doors  | 1 (12'x14') |
| Sprinkler       | Wet         |
| Availability    | 8/1/2024    |
|                 |             |