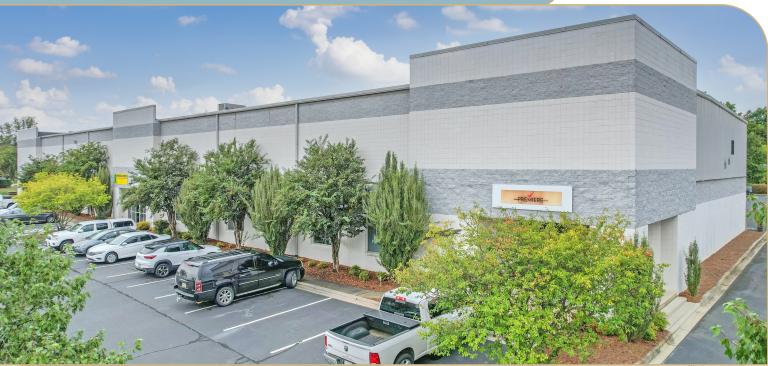

## 601 Eagleton Downs Drive - Suite D

Pineville, NC 28134

# ±5,167 SF



#### **DISTANCES**

| miles<br>———————————————————————————————————— |
|-----------------------------------------------|
| illes                                         |
| niles                                         |
| miles                                         |
| niles                                         |
|                                               |



LEASING INFO & CONTACT

Brad Cherry, CCIM, SIOR Natalie Ceva Rich Grieder (704) 927-3013 / brad.cherry@jll.com (704) 804-5757 / natalie.ceva@jll.com (704) 804-5783 / rich.grieder@jll.com





## PROPERTY SPECIFICATIONS

| Available SF    | ± 5,167 SF  |
|-----------------|-------------|
| Office SF       | ± 2,809 SF  |
| Clear Height    | 24'         |
| Dock High Doors | 1 (8'x10')  |
| Drive-In Doors  | 1 (12'x14') |
|