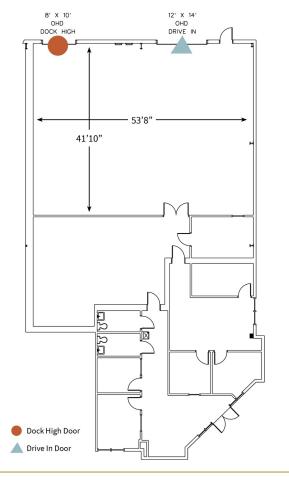

### FLOOR PLAN

## PROPERTY SPECIFICATIONS

| Available SF    | ± 5,167 SF  |
|-----------------|-------------|
| Office SF       | ± 2,809 SF  |
| Clear Height    | 24'         |
| Dock High Doors | 1 (8'x10')  |
| Drive-In Doors  | 1 (12'x14') |
| Sprinkler       | Wet         |
| Availability    | 8/1/2024    |
|                 |             |