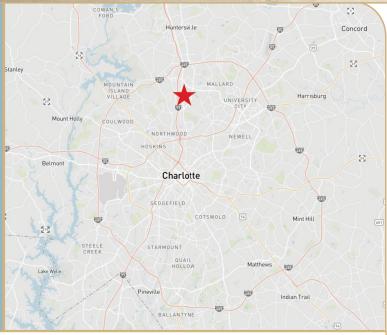

## **DISTANCES**

| Interstate 77     | ± 1.8 miles |
|-------------------|-------------|
| Interstate 485    | ± 3 miles   |
| Interstate 85     | ± 5 miles   |
| Charlotte CBD     | ± 8 miles   |
| Charlotte Airport | ± 11 miles  |