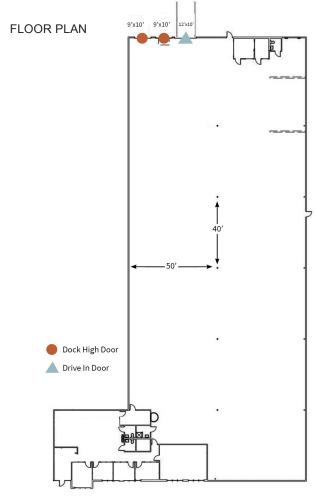

## PROPERTY SPECIFICATIONS

| Available SF    | ± 26,812 SF                  |
|-----------------|------------------------------|
| Office SF       | ± 2,994 SF                   |
| Clear Height    | 24'                          |
| Dock High Doors | 2 (9'x10')                   |
| Drive-In Doors  | 1 (12'x10')                  |
| Column Spacing  | 40' x 50'                    |
| Sprinkler       | ESFR                         |
| Power           | (1) 600 amps, 480/277V, 3 ph |
|                 | (1) 225 amps, 480/277V, 3 ph |
| Availability    | 9/1/2024                     |
|                 |                              |