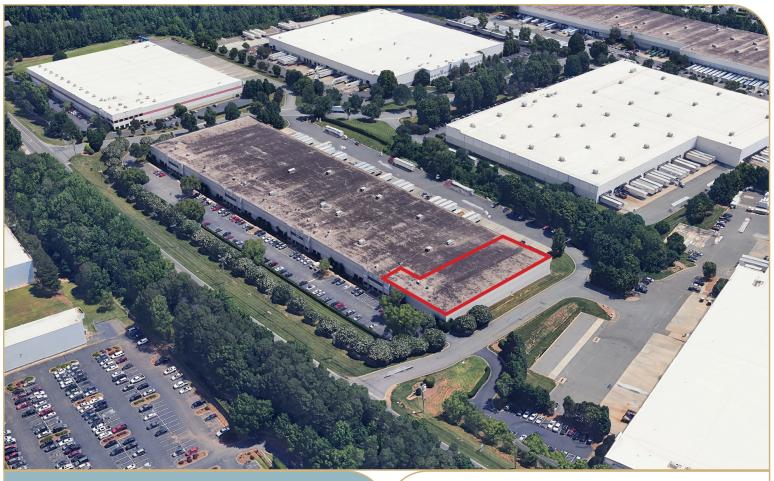

## Long Creek Business Park

5808 Long Creek Park Drive, Suite Q | Charlotte, NC 28269

## ±26,812 SF