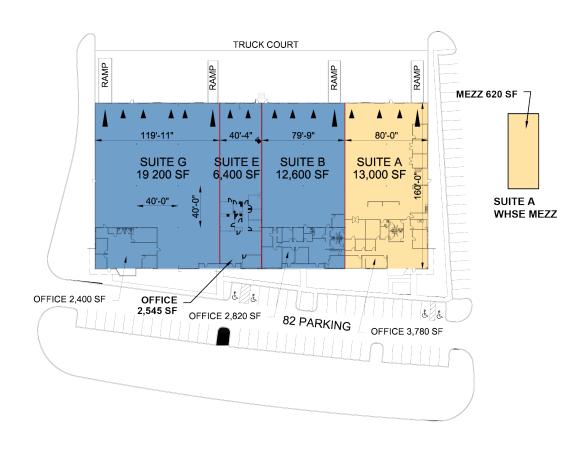

# 13,000 SF

Industrial Space For Lease

2205 Distribution Center Drive, Suite A Charlotte, NC 28269 USA

Your single-source service for efficient move-in and operations: <u>prologisessentials.com</u>

## **FACILITY**

- 51,200 total SF
- 13,000 available SF
- 4,400 office SF
- · 21' clear height
- 3 dock doors (2 with pit levelers)
- 1 drive-in door
- 40' x 40' column spacing
- ESFR sprinkler system
- 160' building depth
- LED lighting upgrade available