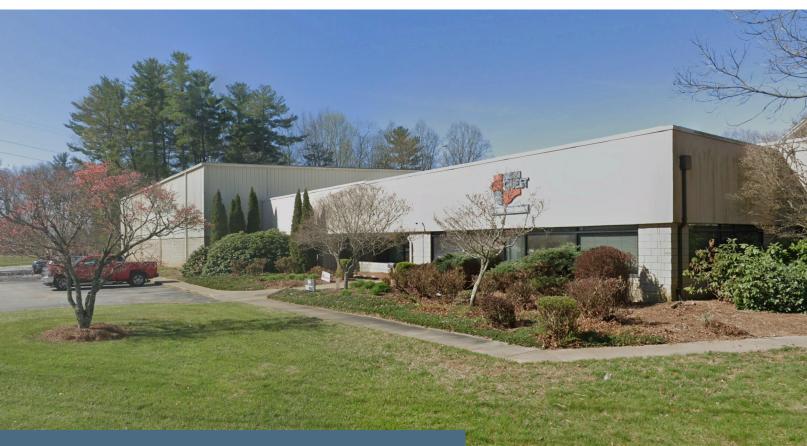

## **FOR LEASE**

±56,744 s.f. on 5.66 acres

150 Old Shoals Rd.

Arden, NC 28704

Singe-Tenant Industrial Building Recently Under New Ownership