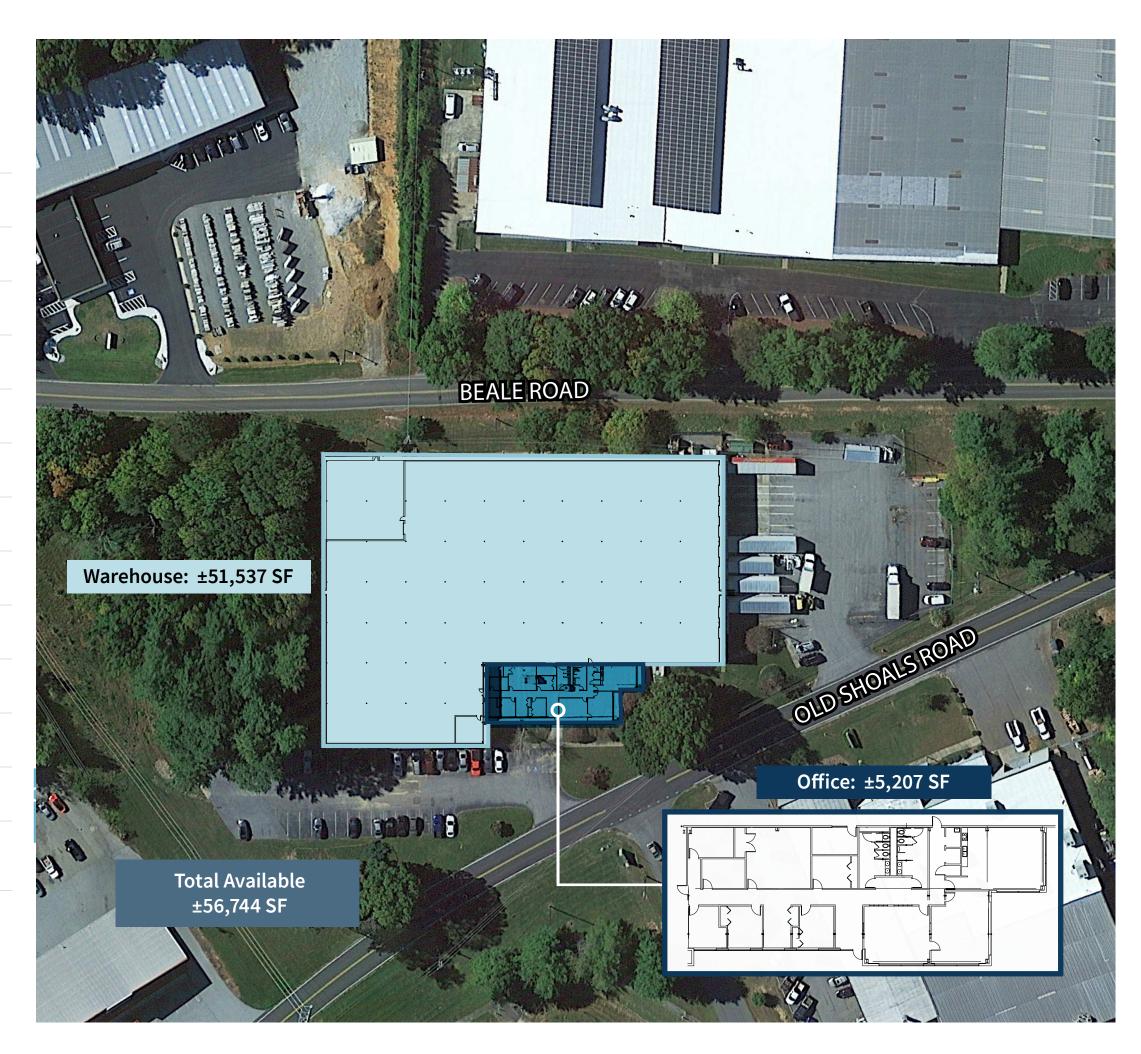

## **Property specifications**

| Building size   | ±56,744 SF                                                                                   |                                                     |
|-----------------|----------------------------------------------------------------------------------------------|-----------------------------------------------------|
| Acreage         | 5.66 AC                                                                                      |                                                     |
| Year Built      | 1972, expanded 1991                                                                          |                                                     |
| Building Type   | Free standing, single-tenant                                                                 |                                                     |
| Office s.f.     | ±5,207 SF                                                                                    |                                                     |
| Column Spacing  | 30' x 30' (typical)                                                                          |                                                     |
| Clear Height    | 18' - 22'                                                                                    |                                                     |
| Dock High Doors | 10 dock-high doors (8' x 10')<br>9 pit levelers, 1 EOD                                       |                                                     |
| Truck Court     | 120'-deep w/60'-80' concrete apron                                                           |                                                     |
| Fire Protection | Wet sprinkler system                                                                         |                                                     |
| Lighting        | LED                                                                                          |                                                     |
| Auto Parking    | 49 adjacent to building (expandable)<br>10 within fenced truck court                         |                                                     |
| Zoning          | EMP - Employment                                                                             |                                                     |
| Features        | Fenced truck court Highly functional mezzanine space containing racking and conveyor systems |                                                     |
| Location        | Interstate 26<br>AVL Regional Airport<br>Interstate 40<br>Interstate 240                     | ±1.2 miles<br>±3.2 miles<br>±6.7 miles<br>±10 miles |