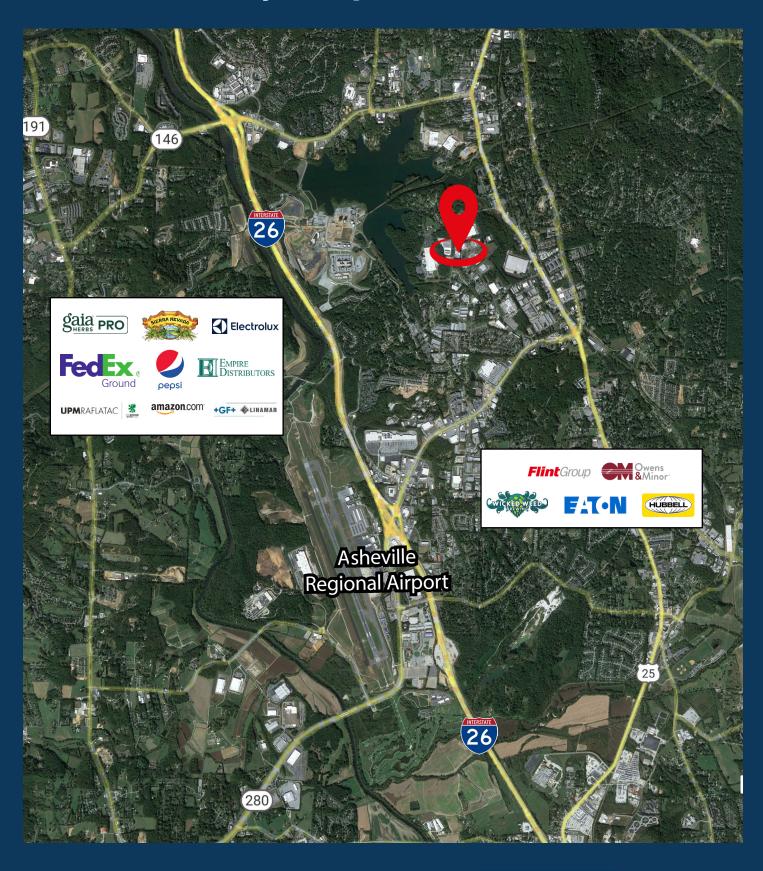

## **Property specifications**

| Building size   | ±56,744 SF                                                                                   |                                                     |
|-----------------|----------------------------------------------------------------------------------------------|-----------------------------------------------------|
| Acreage         | 5.66 AC                                                                                      |                                                     |
| Year Built      | 1972, expanded 1991                                                                          |                                                     |
| Building Type   | Free standing, single-tenant                                                                 |                                                     |
| Office s.f.     | ±5,207 SF                                                                                    |                                                     |
| Column Spacing  | 30' x 30' (typical)                                                                          |                                                     |
| Clear Height    | 18' - 22'                                                                                    |                                                     |
| Dock High Doors | 10 dock-high doors (8' x 10')<br>9 pit levelers, 1 EOD                                       |                                                     |
| Truck Court     | 120'-deep w/60'-80' concrete apron                                                           |                                                     |
| Fire Protection | Wet sprinkler system                                                                         |                                                     |
| Lighting        | LED                                                                                          |                                                     |
| Auto Parking    | 49 adjacent to building (expandable)<br>10 within fenced truck court                         |                                                     |
| Zoning          | EMP - Employment                                                                             |                                                     |
| Features        | Fenced truck court Highly functional mezzanine space containing racking and conveyor systems |                                                     |
| Location        | Interstate 26<br>AVL Regional Airport<br>Interstate 40<br>Interstate 240                     | ±1.2 miles<br>±3.2 miles<br>±6.7 miles<br>±10 miles |

## **Location & Nearby Occupiers**

Matthew Greer Executive Managing Director 704 804 5762 matthew.greer@jl Al Williams Executive Vice President 919 424 8154 al.williams@jll.com Jay Hill Vice President 704 804 5754 jay.hill@jll.com