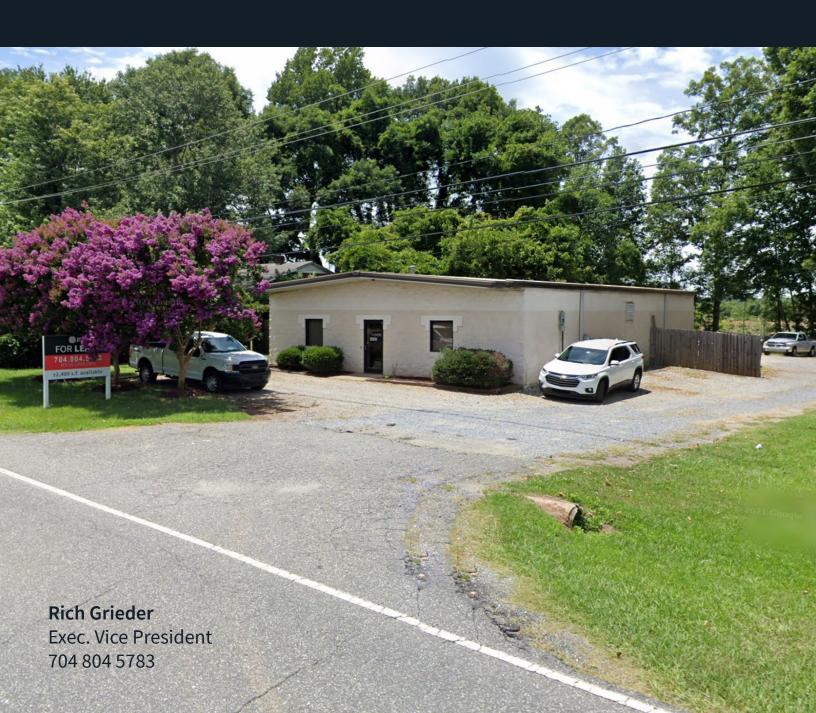

## For lease

1405 Shannon Bradley Road Gastonia, NC

±2,400 SF with Fenced Outdoor Storage Available

## Machine Shop / Warehouse

±2,400 SF available for lease with fenced outdoor storage within less than one mile from I-85

| Available Size    | ±2,400 SF                     |
|-------------------|-------------------------------|
| Office Size       | ±480 SF                       |
| Acres             | ±0 .49 AC                     |
| Zoning            | I-2                           |
| Clear Height      | 12'                           |
| Drive In Doors    | 1 (10' x 10')                 |
| Power             | 400 amps, 120/280V<br>3-phase |
| HVAC              | Fully conditioned             |
| Outdoor Storage   | ±0.4 AC                       |
| Lease Rate        | \$14.00/SF NNN                |
| Taxes & Insurance | \$1.00/SF                     |
| Availability      | 7/1/2024                      |