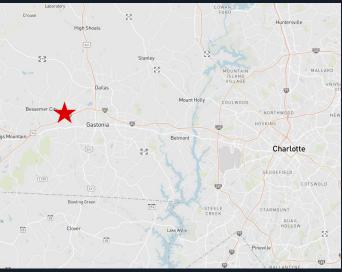

± 0.5

miles to I-85

± 16

miles to I-485

± 22

± 23

miles to CLT CBD

miles to I-77