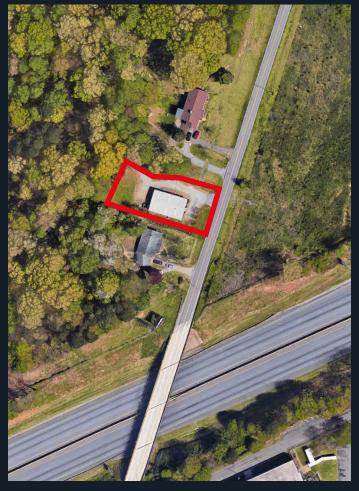

## Machine Shop / Warehouse

±2,400 SF available for lease with fenced outdoor storage within less than one mile from I-85

| Available Size    | ±2,400 SF                     |
|-------------------|-------------------------------|
| Office Size       | ±480 SF                       |
| Acres             | ±0 .49 AC                     |
| Zoning            | I-2                           |
| Clear Height      | 12'                           |
| Drive In Doors    | 1 (10' x 10')                 |
| Power             | 400 amps, 120/280V<br>3-phase |
| HVAC              | Fully conditioned             |
| Outdoor Storage   | ±0.4 AC                       |
| Lease Rate        | \$14.00/SF NNN                |
| Taxes & Insurance | \$1.00/SF                     |
| Availability      | 7/1/2024                      |